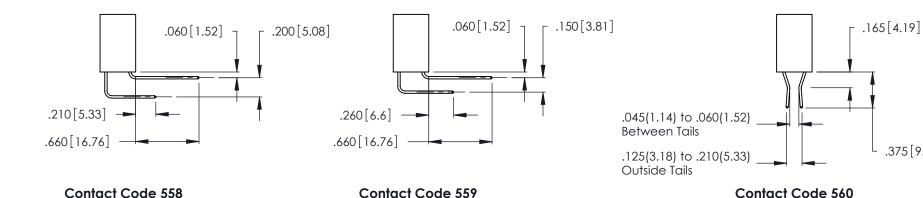

<u>Contact Dimensions:</u>
556-Extender Board Bend (Code 520 Contacts)
See Sheet 2 for Contact Code 555, 556, 558, 559, 560 Dimensions

- INSULATOR MATERIAL: THERMOPLASTIC POLYESTER, UL 94V-0 CONTACT MATERIAL; COPPER, NICKEL, TIN ALLOY CA-725
- CONTACT PLATING: GOLD ON THE MATING AREA, TIN-LEAD ON THE CONTACT TAILS, NICKEL UNDERPLATE

## 346/396 SERIES CARD EDGE CONNECTOR CONTACT CODE 555,556,558,559,560 DIMENSIONS

YOUR CONNECTION TO QUALITY & SERVICE

**EDAC INC** TORONTO, ONTARIO CANADA

THESE DRAWINGS AND SPECIFICATIONS ARE THE PROPERTY OF EDAC INC.,AND SHALL NOT BE REPRODUCED, OR COPIED OR USED AS THE BASIS FOR THE MANUFACTURE OR SALE OF APPARATUS WITHOUT WRITTEN PERMISSION.