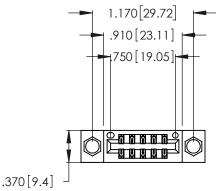

THIS IS A C.A.D. GENERATED DRAWING DO NOT MAKE MANUAL REVISIONS TO MASTER.

Card Slot Accepts .054 [1.37] to .070 [1.78] Thick P.C. Board

.330 [8.38] Card Slot

ISSUE NUMBER

ORIGINAL

1

.160 [4.07] Point of Contact 346/396 SERIES CARD EDGE CONNECTOR PART NUMBER: 346-010-556-204