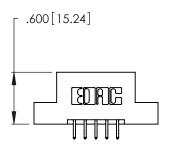

THIS IS A C.A.D. GENERATED DRAWING DO NOT MAKE MANUAL REVISIONS TO MASTER.

Card Slot Accepts .054 [1.37] to .070 [1.78] Thick P.C. Board

.330 [8.38] Card Slot

ISSUE NUMBER

ORIGINAL

1

.160 [4.07] Point of Contact 346/396 SERIES CARD EDGE CONNECTOR PART NUMBER: 346-010-556-204