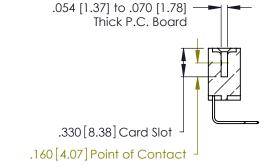

THIS IS A C.A.D. GENERATED DRAWING DO NOT MAKE MANUAL REVISIONS TO MASTER.

ISSUE NUMBER

ORIGINAL

1

**Contact Code 555** 

Contact Code 556

**Contact Code 558** 

**Contact Code 559** 

Contact Code 560

INSULATOR MATERIAL: THERMOPLASTIC POLYESTER, UL 94V-0 CONTACT MATERIAL; COPPER, NICKEL, TIN ALLOY CA-725 CONTACT PLATING: GOLD ON THE MATING AREA, TIN-LEAD

ON THE CONTACT TAILS, NICKEL UNDERPLATE