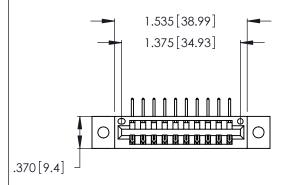

Contact Dimensions:
558-90 Degree Bend (Code 541 Contacts)
See Sheet 2 for Contact Code 555, 556, 558, 559, 560 Dimensions

THIS IS A C.A.D. GENERATED DRAWING DO NOT MAKE MANUAL REVISIONS TO MASTER.

Card Slot Accepts

INSULATOR MATERIAL: THERMOPLASTIC POLYESTER, UL 94V-0 CONTACT MATERIAL; COPPER, NICKEL, TIN ALLOY CA-725

CONTACT PLATING: GOLD ON THE MATING AREA, TIN-LEAD ON THE CONTACT TAILS, NICKEL UNDERPLATE

346/396 SERIES CARD EDGE CONNECTOR PART NUMBER: 346-010-558-102