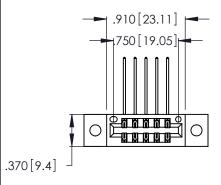

ORIGINAL

1

Card Slot Accepts .054 [1.37] to .070 [1.78] Thick P.C. Board .330 [8.38] Card Slot .160 [4.07] Point of Contact

INSULATOR MATERIAL: THERMOPLASTIC POLYESTER, UL 94V-0 CONTACT MATERIAL; COPPER, NICKEL, TIN\_ALLOY CA-725