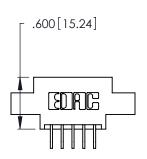

ORIGINAL

1

Card Slot Accepts .054 [1.37] to .070 [1.78] Thick P.C. Board .330 [8.38] Card Slot .160 [4.07] Point of Contact

INSULATOR MATERIAL: THERMOPLASTIC POLYESTER, UL 94V-0 CONTACT MATERIAL; COPPER, NICKEL, TIN\_ALLOY CA-725

CONTACT PLATING: GOLD ON THE MATING AREA, TIN-LEAD ON THE CONTACT TAILS, NICKEL UNDERPLATE

346/396 SERIES CARD EDGE CONNECTOR PART NUMBER: 346-010-559-802

YOUR CONNECTION TO QUALITY & SERVICE

**EDAC INC** TORONTO, ONTARIO CANADA