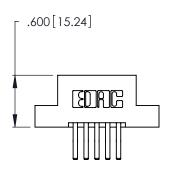

Contact Dimensions:
560-Extender Board Bend (Code 523 Contacts)
See Sheet 2 for Contact Code 555, 556, 558, 559, 560 Dimensions

THIS IS A C.A.D. GENERATED DRAWING DO NOT MAKE MANUAL REVISIONS TO MASTER.

346/396 SERIES CARD EDGE CONNECTOR PART NUMBER: 346-010-560-202

**EDAC INC** TORONTO, ONTARIO CANADA

THESE DRAWINGS AND SPECIFICATIONS ARE THE PROPERTY OF EDAC INC., AND SHALL NOT BE REPRODUCED, OR COPIED OR USED AS THE BASIS FOR THE MANUFACTURE OR SALE OF APPARATUS WITHOUT WRITTEN PERMISSION.