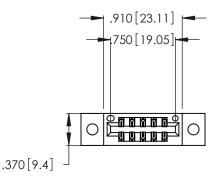

346/396 SERIES CARD EDGE CONNECTOR PART NUMBER: 346-010-560-202

**EDAC INC** TORONTO, ONTARIO CANADA

THESE DRAWINGS AND SPECIFICATIONS ARE THE PROPERTY OF EDAC INC., AND SHALL NOT BE REPRODUCED, OR COPIED OR USED AS THE BASIS FOR THE MANUFACTURE OR SALE OF APPARATUS WITHOUT WRITTEN PERMISSION.

ISSUE NUMBER

ORIGINAL

1

Thick P.C. Board .330 [8.38] Card Slot .160 [4.07] Point of Contact

Card Slot Accepts .054 [1.37] to .070 [1.78]

- INSULATOR MATERIAL: THERMOPLASTIC POLYESTER, UL 94V-0 CONTACT MATERIAL; COPPER, NICKEL, TIN ALLOY CA-725
- CONTACT PLATING: GOLD ON THE MATING AREA, TIN-LEAD ON THE CONTACT TAILS, NICKEL UNDERPLATE