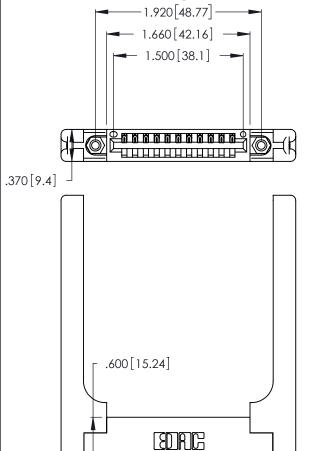

Contact Dimensions: 500-Wire Hole .050x.025 (1.27x0.64) - Tail LG. =.260 (6.60) .125 (3.18) Contact Spacing x .250 (6.35) Row Spacing

- INSULATOR MATERIAL: THERMOPLASTIC POLYESTER, UL 94V-0 CONTACT MATERIAL; COPPER, NICKEL, TIN\_ALLOY CA-725
- CONTACT PLATING: GOLD ON THE MATING AREA, TIN-LEAD ON THE CONTACT TAILS, NICKEL UNDERPLATE

THIS IS A C.A.D. GENERATED DRAWING DO NOT MAKE MANUAL REVISIONS TO MASTER.

ISSUE NUMBER

1

ORIGINAL

346/396 SERIES CARD EDGE CONNECTOR PART NUMBER: 346-011-500-658

**EDAC INC** TORONTO, ONTARIO CANADA

THESE DRAWINGS AND SPECIFICATIONS ARE THE PROPERTY OF EDAC INC., AND SHALL NOT BE REPRODUCED, OR COPIED OR USED AS THE BASIS FOR THE MANUFACTURE OR SALE OF APPARATUS WITHOUT WRITTEN PERMISSION.

| ACAD REFERENCE NO. |       | 346-ENG-MASTER |           |
|--------------------|-------|----------------|-----------|
| DRAWN:             | J.LEE | DATE: AF       | PR. 22/09 |
| CHECKED:           |       | DATE:          |           |
| SCALE:             | N.T.S | SHEET          | OF 2      |
| DRAWING NUMBER     |       |                | ISSUE     |
| 346-ENG-MASTER     |       |                | 1         |
|                    |       |                |           |