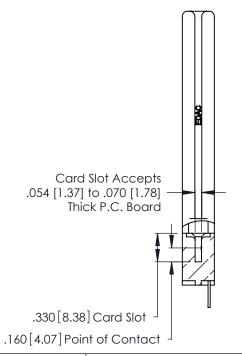

THIS IS A C.A.D. GENERATED DRAWING DO NOT MAKE MANUAL REVISIONS TO MASTER.

ISSUE NUMBER

ORIGINAL

1

**Contact Code 555** 

Contact Code 556

**Contact Code 558** 

**Contact Code 559** 

**Contact Code 560** 

INSULATOR MATERIAL: THERMOPLASTIC POLYESTER, UL 94V-0 CONTACT MATERIAL; COPPER, NICKEL, TIN ALLOY CA-725 CONTACT PLATING: GOLD ON THE MATING AREA, TIN-LEAD

ON THE CONTACT TAILS, NICKEL UNDERPLATE

346/396 SERIES CARD EDGE CONNECTOR CONTACT CODE 555,556,558,559,560 DIMENSIONS

YOUR CONNECTION TO QUALITY & SERVICE

**EDAC INC** TORONTO, ONTARIO CANADA

THESE DRAWINGS AND SPECIFICATIONS ARE THE PROPERTY OF EDAC INC.,AND SHALL NOT BE REPRODUCED, OR COPIED OR USED AS THE BASIS FOR THE MANUFACTURE OR SALE OF APPARATUS WITHOUT WRITTEN PERMISSION.

|   | ACAD REFERENCE NO. | 346-ENG-MASTER   |  |
|---|--------------------|------------------|--|
|   | DRAWN: J.LEE       | DATE: APR. 22/09 |  |
| ) | CHECKED:           | DATE:            |  |
|   | SCALE: 1:1         | SHEET 2 OF 2     |  |
|   | DRAWING NUMBER     | ISSUE            |  |
|   | 346-ENG-MASTER     | 1                |  |