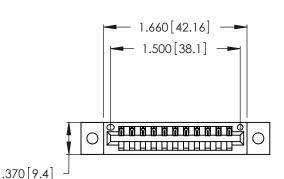

<u>Contact Dimensions:</u>
521-P.C. Tail .025 Sq. (0.64 Sq.) - Tail LG. =.150 (3.81)
.125 (3.18) Contact Spacing x .250 (6.35) Row Spacing

- INSULATOR MATERIAL: THERMOPLASTIC POLYESTER, UL 94V-0 CONTACT MATERIAL; COPPER, NICKEL, TIN ALLOY CA-725
- CONTACT PLATING: GOLD ON THE MATING AREA, TIN-LEAD ON THE CONTACT TAILS, NICKEL UNDERPLATE

THIS IS A C.A.D. GENERATED DRAWING DO NOT MAKE MANUAL REVISIONS TO MASTER.

1

| 346/396 SERIES CARD EDGE CONNECTOR |
|------------------------------------|
| PART NUMBER: 346-011-521-102       |

**EDAC INC** TORONTO, ONTARIO CANADA