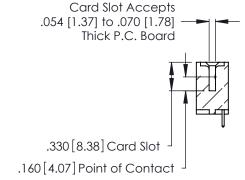

THIS IS A C.A.D. GENERATED DRAWING DO NOT MAKE MANUAL REVISIONS TO MASTER.

ISSUE NUMBER

ORIGINAL

1

**Contact Code 555** 

Contact Code 556

**Contact Code 558** 

**Contact Code 559** 

**Contact Code 560** 

INSULATOR MATERIAL: THERMOPLASTIC POLYESTER, UL 94V-0 CONTACT MATERIAL; COPPER, NICKEL, TIN ALLOY CA-725 CONTACT PLATING: GOLD ON THE MATING AREA, TIN-LEAD

ON THE CONTACT TAILS, NICKEL UNDERPLATE