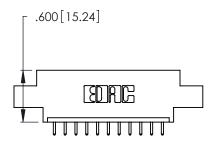

THIS IS A C.A.D. GENERATED DRAWING DO NOT MAKE MANUAL REVISIONS TO MASTER.

| 346/396 SERIES CARD EDGE CONNECTOR |
|------------------------------------|
| PART NUMBER: 346-011-521-604       |

**EDAC INC** TORONTO, ONTARIO CANADA