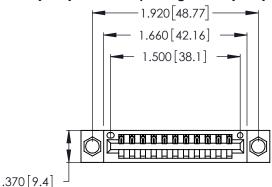

Contact Dimensions: 521-P.C. Tail .025 Sq. (0.64 Sq.) - Tail LG. =.150 (3.81) .125 (3.18) Contact Spacing x .250 (6.35) Row Spacing

- INSULATOR MATERIAL: THERMOPLASTIC POLYESTER, UL 94V-0 CONTACT MATERIAL; COPPER, NICKEL, TIN\_ALLOY CA-725
- CONTACT PLATING: GOLD ON THE MATING AREA, TIN-LEAD ON THE CONTACT TAILS, NICKEL UNDERPLATE

THIS IS A C.A.D. GENERATED DRAWING DO NOT MAKE MANUAL REVISIONS TO MASTER.

| 346/396 SERIES CARD EDGE CONNECTOR |
|------------------------------------|
| PART NUMBER: 346-011-521-604       |

**EDAC INC** TORONTO, ONTARIO CANADA