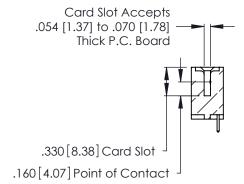

346/396 SERIES CARD EDGE CONNECTOR CONTACT CODE 555,556,558,559,560 DIMENSIONS

YOUR CONNECTION TO QUALITY & SERVICE

**EDAC INC** TORONTO, ONTARIO CANADA

THESE DRAWINGS AND SPECIFICATIONS ARE THE PROPERTY OF EDAC INC.,AND SHALL NOT BE REPRODUCED, OR COPIED OR USED AS THE BASIS FOR THE MANUFACTURE OR SALE OF APPARATUS WITHOUT WRITTEN PERMISSION.