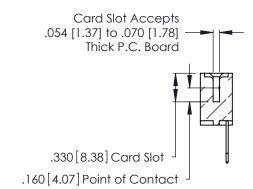

346/396 SERIES CARD EDGE CONNECTOR CONTACT CODE 555,556,558,559,560 DIMENSIONS

YOUR CONNECTION TO QUALITY & SERVICE

**EDAC INC** TORONTO, ONTARIO CANADA

THESE DRAWINGS AND SPECIFICATIONS ARE THE PROPERTY OF EDAC INC.,AND SHALL NOT BE REPRODUCED, OR COPIED OR USED AS THE BASIS FOR THE MANUFACTURE OR SALE OF APPARATUS WITHOUT WRITTEN PERMISSION.

Contact Code 560

INSULATOR MATERIAL: THERMOPLASTIC POLYESTER, UL 94V-0 CONTACT MATERIAL; COPPER, NICKEL, TIN ALLOY CA-725 CONTACT PLATING: GOLD ON THE MATING AREA, TIN-LEAD ON THE CONTACT TAILS, NICKEL UNDERPLATE