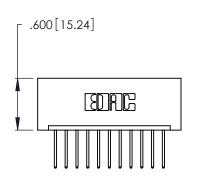

346/396 SERIES CARD EDGE CONNECTOR CONTACT CODE 555,556,558,559,560 DIMENSIONS

YOUR CONNECTION TO QUALITY & SERVICE

**EDAC INC** TORONTO, ONTARIO CANADA

THESE DRAWINGS AND SPECIFICATIONS ARE THE PROPERTY OF EDAC INC.,AND SHALL NOT BE REPRODUCED, OR COPIED OR USED AS THE BASIS FOR THE MANUFACTURE OR SALE OF APPARATUS WITHOUT WRITTEN PERMISSION.

Contact Code 560

INSULATOR MATERIAL: THERMOPLASTIC POLYESTER, UL 94V-0 CONTACT MATERIAL; COPPER, NICKEL, TIN ALLOY CA-725 CONTACT PLATING: GOLD ON THE MATING AREA, TIN-LEAD ON THE CONTACT TAILS, NICKEL UNDERPLATE