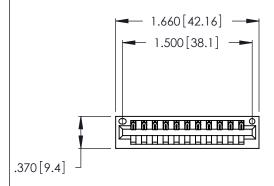

346/396 SERIES CARD EDGE CONNECTOR PART NUMBER: 346-011-522-101

**EDAC INC** TORONTO, ONTARIO CANADA

THESE DRAWINGS AND SPECIFICATIONS ARE THE PROPERTY OF EDAC INC.,AND SHALL NOT BE REPRODUCED, OR COPIED OR USED AS THE BASIS FOR THE MANUFACTURE OR SALE OF APPARATUS WITHOUT WRITTEN PERMISSION.

<u>Contact Dimensions:</u>
522-P.C. Tail .025 Sq. (0.64 Sq.) - Tail LG. =.440 (11.18)
.125 (3.18) Contact Spacing x .250 (6.35) Row Spacing

THIS IS A C.A.D. GENERATED DRAWING DO NOT MAKE MANUAL REVISIONS TO MASTER.

- INSULATOR MATERIAL: THERMOPLASTIC POLYESTER, UL 94V-0 CONTACT MATERIAL; COPPER, NICKEL, TIN\_ALLOY CA-725
- CONTACT PLATING: GOLD ON THE MATING AREA, TIN-LEAD ON THE CONTACT TAILS, NICKEL UNDERPLATE