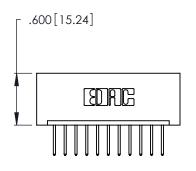

346/396 SERIES CARD EDGE CONNECTOR PART NUMBER: 346-011-526-101

YOUR CONNECTION TO QUALITY & SERVICE

**EDAC INC** TORONTO, ONTARIO CANADA

THESE DRAWINGS AND SPECIFICATIONS ARE THE PROPERTY OF EDAC INC.,AND SHALL NOT BE REPRODUCED, OR COPIED OR USED AS THE BASIS FOR THE MANUFACTURE OR SALE OF APPARATUS WITHOUT WRITTEN PERMISSION.

346/396 SERIES CARD EDGE CONNECTOR CONTACT CODE 555,556,558,559,560 DIMENSIONS

YOUR CONNECTION TO QUALITY & SERVICE

**EDAC INC** TORONTO, ONTARIO CANADA

THESE DRAWINGS AND SPECIFICATIONS ARE THE PROPERTY OF EDAC INC.,AND SHALL NOT BE REPRODUCED, OR COPIED OR USED AS THE BASIS FOR THE MANUFACTURE OR SALE OF APPARATUS WITHOUT WRITTEN PERMISSION.