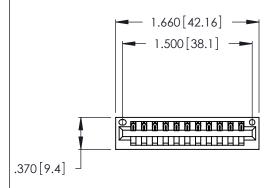

<u>Contact Dimensions:</u>
526-P.C. Tail .018 Sq. (0.46 Sq.) - Tail LG. =.350 (8.89)
.125 (3.18) Contact Spacing x .250 (6.35) Row Spacing

Card Slot Accepts .054 [1.37] to .070 [1.78] -

- INSULATOR MATERIAL: THERMOPLASTIC POLYESTER, UL 94V-0 CONTACT MATERIAL; COPPER, NICKEL, TIN\_ALLOY CA-725
- CONTACT PLATING: GOLD ON THE MATING AREA, TIN-LEAD ON THE CONTACT TAILS, NICKEL UNDERPLATE

346/396 SERIES CARD EDGE CONNECTOR PART NUMBER: 346-011-526-101

YOUR CONNECTION TO QUALITY & SERVICE

**EDAC INC** TORONTO, ONTARIO CANADA

THESE DRAWINGS AND SPECIFICATIONS ARE THE PROPERTY OF EDAC INC.,AND SHALL NOT BE REPRODUCED, OR COPIED OR USED AS THE BASIS FOR THE MANUFACTURE OR SALE OF APPARATUS WITHOUT WRITTEN PERMISSION.