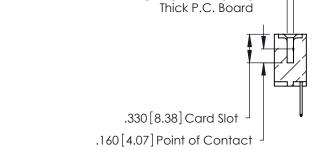

<u>Contact Dimensions:</u>
526-P.C. Tail .018 Sq. (0.46 Sq.) - Tail LG. =.350 (8.89)
.125 (3.18) Contact Spacing x .250 (6.35) Row Spacing

Card Slot Accepts .054 [1.37] to .070 [1.78] -

- INSULATOR MATERIAL: THERMOPLASTIC POLYESTER, UL 94V-0 CONTACT MATERIAL; COPPER, NICKEL, TIN\_ALLOY CA-725
- CONTACT PLATING: GOLD ON THE MATING AREA, TIN-LEAD ON THE CONTACT TAILS, NICKEL UNDERPLATE

Contact Code 560

INSULATOR MATERIAL: THERMOPLASTIC POLYESTER, UL 94V-0 CONTACT MATERIAL; COPPER, NICKEL, TIN ALLOY CA-725 CONTACT PLATING: GOLD ON THE MATING AREA, TIN-LEAD ON THE CONTACT TAILS, NICKEL UNDERPLATE

346/396 SERIES CARD EDGE CONNECTOR CONTACT CODE 555,556,558,559,560 DIMENSIONS

YOUR CONNECTION TO QUALITY & SERVICE

**EDAC INC** TORONTO, ONTARIO CANADA

THESE DRAWINGS AND SPECIFICATIONS ARE THE PROPERTY OF EDAC INC.,AND SHALL NOT BE REPRODUCED, OR COPIED OR USED AS THE BASIS FOR THE MANUFACTURE OR SALE OF APPARATUS WITHOUT WRITTEN PERMISSION.