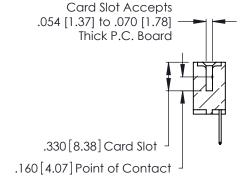

THIS IS A C.A.D. GENERATED DRAWING DO NOT MAKE MANUAL REVISIONS TO MASTER.

ISSUE NUMBER

ORIGINAL

1

**Contact Code 555** 

Contact Code 556

**Contact Code 558** 

**Contact Code 559** 

Contact Code 560

INSULATOR MATERIAL: THERMOPLASTIC POLYESTER, UL 94V-0 CONTACT MATERIAL; COPPER, NICKEL, TIN ALLOY CA-725 CONTACT PLATING: GOLD ON THE MATING AREA, TIN-LEAD

ON THE CONTACT TAILS, NICKEL UNDERPLATE

346/396 SERIES CARD EDGE CONNECTOR CONTACT CODE 555,556,558,559,560 DIMENSIONS

YOUR CONNECTION TO QUALITY & SERVICE

**EDAC INC** TORONTO, ONTARIO CANADA

THESE DRAWINGS AND SPECIFICATIONS ARE THE PROPERTY OF EDAC INC.,AND SHALL NOT BE REPRODUCED, OR COPIED OR USED AS THE BASIS FOR THE MANUFACTURE OR SALE OF APPARATUS WITHOUT WRITTEN PERMISSION.