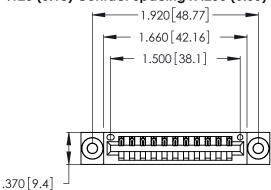

<u>Contact Dimensions:</u>
526-P.C. Tail .018 Sq. (0.46 Sq.) - Tail LG. =.350 (8.89)
.125 (3.18) Contact Spacing x .250 (6.35) Row Spacing

- INSULATOR MATERIAL: THERMOPLASTIC POLYESTER, UL 94V-0 CONTACT MATERIAL; COPPER, NICKEL, TIN\_ALLOY CA-725
- CONTACT PLATING: GOLD ON THE MATING AREA, TIN-LEAD ON THE CONTACT TAILS, NICKEL UNDERPLATE

THIS IS A C.A.D. GENERATED DRAWING DO NOT MAKE MANUAL REVISIONS TO MASTER.

1

346/396 SERIES CARD EDGE CONNECTOR PART NUMBER: 346-011-526-603

**EDAC INC** TORONTO, ONTARIO CANADA

THESE DRAWINGS AND SPECIFICATIONS ARE THE PROPERTY OF EDAC INC.,AND SHALL NOT BE REPRODUCED, OR COPIED OR USED AS THE BASIS FOR THE MANUFACTURE OR SALE OF APPARATUS WITHOUT WRITTEN PERMISSION.