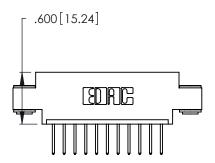

THIS IS A C.A.D. GENERATED DRAWING DO NOT MAKE MANUAL REVISIONS TO MASTER.

1

346/396 SERIES CARD EDGE CONNECTOR PART NUMBER: 346-011-526-603

**EDAC INC** TORONTO, ONTARIO CANADA

THESE DRAWINGS AND SPECIFICATIONS ARE THE PROPERTY OF EDAC INC.,AND SHALL NOT BE REPRODUCED, OR COPIED OR USED AS THE BASIS FOR THE MANUFACTURE OR SALE OF APPARATUS WITHOUT WRITTEN PERMISSION.

346/396 SERIES CARD EDGE CONNECTOR CONTACT CODE 555,556,558,559,560 DIMENSIONS

YOUR CONNECTION TO QUALITY & SERVICE

**EDAC INC** TORONTO, ONTARIO CANADA

THESE DRAWINGS AND SPECIFICATIONS ARE THE PROPERTY OF EDAC INC.,AND SHALL NOT BE REPRODUCED, OR COPIED OR USED AS THE BASIS FOR THE MANUFACTURE OR SALE OF APPARATUS WITHOUT WRITTEN PERMISSION.