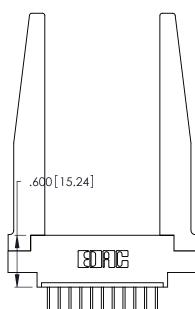

<u>Contact Dimensions:</u>
526-P.C. Tail .018 Sq. (0.46 Sq.) - Tail LG. =.350 (8.89)
.125 (3.18) Contact Spacing x .250 (6.35) Row Spacing

INSULATOR MATERIAL: THERMOPLASTIC POLYESTER, UL 94V-0 CONTACT MATERIAL; COPPER, NICKEL, TIN\_ALLOY CA-725

CONTACT PLATING: GOLD ON THE MATING AREA, TIN-LEAD ON THE CONTACT TAILS, NICKEL UNDERPLATE

THIS IS A C.A.D. GENERATED DRAWING DO NOT MAKE MANUAL REVISIONS TO MASTER.

ISSUE NUMBER ORIGINAL

1

346/396 SERIES CARD EDGE CONNECTOR PART NUMBER: 346-011-526-678