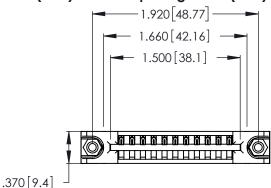

<u>Contact Dimensions:</u>
526-P.C. Tail .018 Sq. (0.46 Sq.) - Tail LG. =.350 (8.89)
.125 (3.18) Contact Spacing x .250 (6.35) Row Spacing

INSULATOR MATERIAL: THERMOPLASTIC POLYESTER, UL 94V-0 CONTACT MATERIAL; COPPER, NICKEL, TIN\_ALLOY CA-725

CONTACT PLATING: GOLD ON THE MATING AREA, TIN-LEAD ON THE CONTACT TAILS, NICKEL UNDERPLATE

THIS IS A C.A.D. GENERATED DRAWING DO NOT MAKE MANUAL REVISIONS TO MASTER.

ISSUE NUMBER ORIGINAL

1

346/396 SERIES CARD EDGE CONNECTOR PART NUMBER: 346-011-526-678