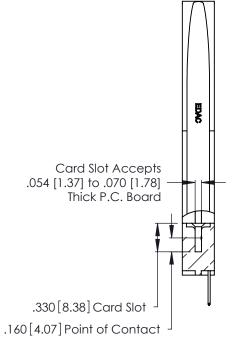

THIS IS A C.A.D. GENERATED DRAWING DO NOT MAKE MANUAL REVISIONS TO MASTER.

ISSUE NUMBER

ORIGINAL

1

**Contact Code 555** 

Contact Code 556

**Contact Code 558** 

**Contact Code 559** 

**Contact Code 560** 

INSULATOR MATERIAL: THERMOPLASTIC POLYESTER, UL 94V-0 CONTACT MATERIAL; COPPER, NICKEL, TIN ALLOY CA-725 CONTACT PLATING: GOLD ON THE MATING AREA, TIN-LEAD

ON THE CONTACT TAILS, NICKEL UNDERPLATE