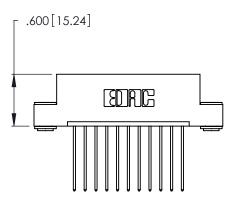

THIS IS A C.A.D. GENERATED DRAWING DO NOT MAKE MANUAL REVISIONS TO MASTER.

1

| 346/396 SERIES CARD EDGE CONNECTOR |
|------------------------------------|
| PART NUMBER: 346-011-541-103       |

**EDAC INC** TORONTO, ONTARIO CANADA