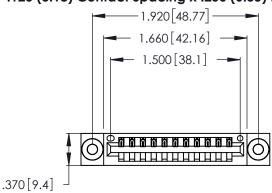

<u>Contact Dimensions:</u>
541-Wire Wrap .025 Sq. (0.64 Sq.) - Tail LG. =.750 (19.05)
.125 (3.18) Contact Spacing x .250 (6.35) Row Spacing

- INSULATOR MATERIAL: THERMOPLASTIC POLYESTER, UL 94V-0 CONTACT MATERIAL; COPPER, NICKEL, TIN ALLOY CA-725
- CONTACT PLATING: GOLD ON THE MATING AREA, TIN-LEAD ON THE CONTACT TAILS, NICKEL UNDERPLATE

THIS IS A C.A.D. GENERATED DRAWING DO NOT MAKE MANUAL REVISIONS TO MASTER.

1

| 346/396 SERIES CARD EDGE CONNECTOR |
|------------------------------------|
| PART NUMBER: 346-011-541-103       |

**EDAC INC** TORONTO, ONTARIO CANADA