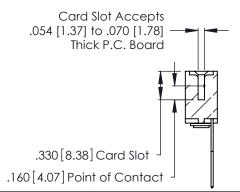

THIS IS A C.A.D. GENERATED DRAWING DO NOT MAKE MANUAL REVISIONS TO MASTER.

ISSUE NUMBER

ORIGINAL

1

**Contact Code 555** 

Contact Code 556

**Contact Code 558** 

**Contact Code 559** 

Contact Code 560

INSULATOR MATERIAL: THERMOPLASTIC POLYESTER, UL 94V-0 CONTACT MATERIAL; COPPER, NICKEL, TIN ALLOY CA-725 CONTACT PLATING: GOLD ON THE MATING AREA, TIN-LEAD

ON THE CONTACT TAILS, NICKEL UNDERPLATE

346/396 SERIES CARD EDGE CONNECTOR CONTACT CODE 555,556,558,559,560 DIMENSIONS

YOUR CONNECTION TO QUALITY & SERVICE

**EDAC INC** TORONTO, ONTARIO CANADA

THESE DRAWINGS AND SPECIFICATIONS ARE THE PROPERTY OF EDAC INC.,AND SHALL NOT BE REPRODUCED, OR COPIED OR USED AS THE BASIS FOR THE MANUFACTURE OR SALE OF APPARATUS WITHOUT WRITTEN PERMISSION.