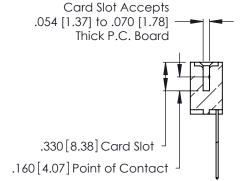

THIS IS A C.A.D. GENERATED DRAWING DO NOT MAKE MANUAL REVISIONS TO MASTER.

ISSUE NUMBER

ORIGINAL

1

**Contact Code 555** 

Contact Code 556

**Contact Code 558** 

**Contact Code 559** 

Contact Code 560

INSULATOR MATERIAL: THERMOPLASTIC POLYESTER, UL 94V-0 CONTACT MATERIAL; COPPER, NICKEL, TIN ALLOY CA-725 CONTACT PLATING: GOLD ON THE MATING AREA, TIN-LEAD

ON THE CONTACT TAILS, NICKEL UNDERPLATE