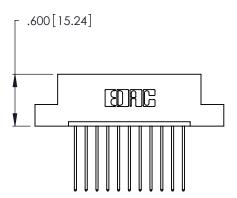

THIS IS A C.A.D. GENERATED DRAWING DO NOT MAKE MANUAL REVISIONS TO MASTER.

346/396 SERIES CARD EDGE CONNECTOR PART NUMBER: 346-011-541-104

**EDAC INC** TORONTO, ONTARIO CANADA

THESE DRAWINGS AND SPECIFICATIONS ARE THE PROPERTY OF EDAC INC., AND SHALL NOT BE REPRODUCED, OR COPIED OR USED AS THE BASIS FOR THE MANUFACTURE OR SALE OF APPARATUS WITHOUT WRITTEN PERMISSION.

346/396 SERIES CARD EDGE CONNECTOR CONTACT CODE 555,556,558,559,560 DIMENSIONS

YOUR CONNECTION TO QUALITY & SERVICE

**EDAC INC** TORONTO, ONTARIO CANADA

THESE DRAWINGS AND SPECIFICATIONS ARE THE PROPERTY OF EDAC INC.,AND SHALL NOT BE REPRODUCED, OR COPIED OR USED AS THE BASIS FOR THE MANUFACTURE OR SALE OF APPARATUS WITHOUT WRITTEN PERMISSION.