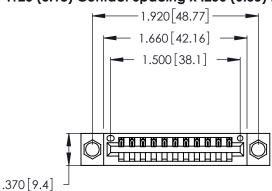

<u>Contact Dimensions:</u>
541-Wire Wrap .025 Sq. (0.64 Sq.) - Tail LG. =.750 (19.05)
.125 (3.18) Contact Spacing x .250 (6.35) Row Spacing

- INSULATOR MATERIAL: THERMOPLASTIC POLYESTER, UL 94V-0 CONTACT MATERIAL; COPPER, NICKEL, TIN ALLOY CA-725
- CONTACT PLATING: GOLD ON THE MATING AREA, TIN-LEAD ON THE CONTACT TAILS, NICKEL UNDERPLATE

THIS IS A C.A.D. GENERATED DRAWING DO NOT MAKE MANUAL REVISIONS TO MASTER.

346/396 SERIES CARD EDGE CONNECTOR PART NUMBER: 346-011-541-104

**EDAC INC** TORONTO, ONTARIO CANADA

THESE DRAWINGS AND SPECIFICATIONS ARE THE PROPERTY OF EDAC INC., AND SHALL NOT BE REPRODUCED, OR COPIED OR USED AS THE BASIS FOR THE MANUFACTURE OR SALE OF APPARATUS WITHOUT WRITTEN PERMISSION.