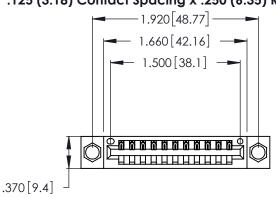

<u>Contact Dimensions:</u>
541-Wire Wrap .025 Sq. (0.64 Sq.) - Tail LG. =.750 (19.05)
.125 (3.18) Contact Spacing x .250 (6.35) Row Spacing

- INSULATOR MATERIAL: THERMOPLASTIC POLYESTER, UL 94V-0 CONTACT MATERIAL; COPPER, NICKEL, TIN ALLOY CA-725
- CONTACT PLATING: GOLD ON THE MATING AREA, TIN-LEAD ON THE CONTACT TAILS, NICKEL UNDERPLATE

346/396 SERIES CARD EDGE CONNECTOR PART NUMBER: 346-011-541-604

**EDAC INC** TORONTO, ONTARIO CANADA

THESE DRAWINGS AND SPECIFICATIONS ARE THE PROPERTY OF EDAC INC.,AND SHALL NOT BE REPRODUCED, OR COPIED OR USED AS THE BASIS FOR THE MANUFACTURE OR SALE OF APPARATUS WITHOUT WRITTEN PERMISSION.