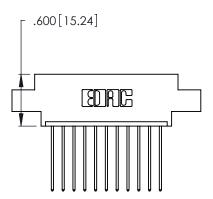

THIS IS A C.A.D. GENERATED DRAWING DO NOT MAKE MANUAL REVISIONS TO MASTER.

1

|--|

| Card Slot Accepts .054 [1.37] to .070 [1.78] —— Thick P.C. Board |  |
|------------------------------------------------------------------|--|
|                                                                  |  |
| .330[8.38] Card Slot .160[4.07] Point of Contact                 |  |

346/396 SERIES CARD EDGE CONNECTOR PART NUMBER: 346-011-541-604

**EDAC INC** TORONTO, ONTARIO CANADA

THESE DRAWINGS AND SPECIFICATIONS ARE THE PROPERTY OF EDAC INC.,AND SHALL NOT BE REPRODUCED, OR COPIED OR USED AS THE BASIS FOR THE MANUFACTURE OR SALE OF APPARATUS WITHOUT WRITTEN PERMISSION.