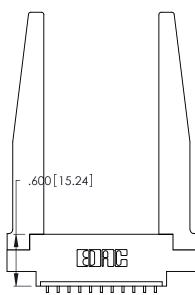

.330 [8.38] Card Slot .160 [4.07] Point of Contact

THIS IS A C.A.D. GENERATED DRAWING DO NOT MAKE MANUAL REVISIONS TO MASTER.

ISSUE NUMBER

ORIGINAL

1

**Contact Code 555** 

Contact Code 556

**Contact Code 558** 

**Contact Code 559** 

**Contact Code 560** 

INSULATOR MATERIAL: THERMOPLASTIC POLYESTER, UL 94V-0 CONTACT MATERIAL; COPPER, NICKEL, TIN ALLOY CA-725 CONTACT PLATING: GOLD ON THE MATING AREA, TIN-LEAD

ON THE CONTACT TAILS, NICKEL UNDERPLATE