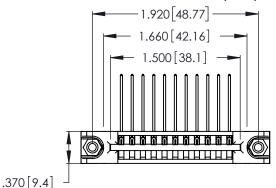

Contact Dimensions:
559-90 Degree Bend (Code 541 Contacts)
See Sheet 2 for Contact Code 555, 556, 558, 559, 560 Dimensions

THIS IS A C.A.D. GENERATED DRAWING DO NOT MAKE MANUAL REVISIONS TO MASTER.

346/396 SERIES CARD EDGE CONNECTOR PART NUMBER: 346-011-559-678

INSULATOR MATERIAL: THERMOPLASTIC POLYESTER, UL 94V-0 CONTACT MATERIAL; COPPER, NICKEL, TIN\_ALLOY CA-725

CONTACT PLATING: GOLD ON THE MATING AREA, TIN-LEAD ON THE CONTACT TAILS, NICKEL UNDERPLATE

Card Slot Accepts .054 [1.37] to .070 [1.78] Thick P.C. Board