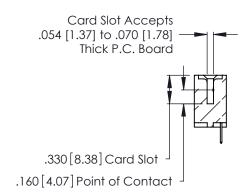

Contact Code 560

INSULATOR MATERIAL: THERMOPLASTIC POLYESTER, UL 94V-0 CONTACT MATERIAL; COPPER, NICKEL, TIN ALLOY CA-725 CONTACT PLATING: GOLD ON THE MATING AREA, TIN-LEAD

ON THE CONTACT TAILS, NICKEL UNDERPLATE

346/396 SERIES CARD EDGE CONNECTOR CONTACT CODE 555,556,558,559,560 DIMENSIONS

YOUR CONNECTION TO QUALITY & SERVICE

**EDAC INC** TORONTO, ONTARIO CANADA

THESE DRAWINGS AND SPECIFICATIONS ARE THE PROPERTY OF EDAC INC.,AND SHALL NOT BE REPRODUCED, OR COPIED OR USED AS THE BASIS FOR THE MANUFACTURE OR SALE OF APPARATUS WITHOUT WRITTEN PERMISSION.