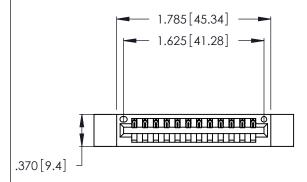

<u>Contact Dimensions:</u>
520-P.C. Tail .030x.018 (0.76x0.46) - Tail LG. = .175 (4.45) .125 (3.18) Contact Spacing x .250 (6.35) Row Spacing

- INSULATOR MATERIAL: THERMOPLASTIC POLYESTER, UL 94V-0 CONTACT MATERIAL; COPPER, NICKEL, TIN ALLOY CA-725
- CONTACT PLATING: GOLD ON THE MATING AREA, TIN-LEAD ON THE CONTACT TAILS, NICKEL UNDERPLATE

THIS IS A C.A.D. GENERATED DRAWING DO NOT MAKE MANUAL REVISIONS TO MASTER.

1

| 346/396 SERIES CARD EDGE CONNECTOR |
|------------------------------------|
| PART NUMBER: 346-012-520-112       |

**EDAC INC** TORONTO, ONTARIO CANADA