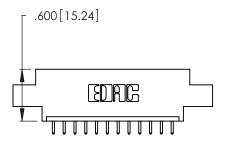

THIS IS A C.A.D. GENERATED DRAWING DO NOT MAKE MANUAL REVISIONS TO MASTER.

1

| 346/396 SERIES CARD EDGE CONNECTOR |
|------------------------------------|
| PART NUMBER: 346-012-521-604       |

**EDAC INC** TORONTO, ONTARIO CANADA