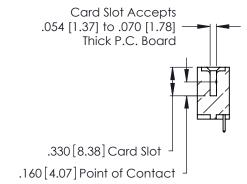

THIS IS A C.A.D. GENERATED DRAWING DO NOT MAKE MANUAL REVISIONS TO MASTER.

ISSUE NUMBER

ORIGINAL

1

**Contact Code 555** 

Contact Code 556

**Contact Code 558** 

**Contact Code 559** 

Contact Code 560

INSULATOR MATERIAL: THERMOPLASTIC POLYESTER, UL 94V-0 CONTACT MATERIAL; COPPER, NICKEL, TIN ALLOY CA-725 CONTACT PLATING: GOLD ON THE MATING AREA, TIN-LEAD

ON THE CONTACT TAILS, NICKEL UNDERPLATE

346/396 SERIES CARD EDGE CONNECTOR CONTACT CODE 555,556,558,559,560 DIMENSIONS

YOUR CONNECTION TO QUALITY & SERVICE

**EDAC INC** TORONTO, ONTARIO CANADA

THESE DRAWINGS AND SPECIFICATIONS ARE THE PROPERTY OF EDAC INC.,AND SHALL NOT BE REPRODUCED, OR COPIED OR USED AS THE BASIS FOR THE MANUFACTURE OR SALE OF APPARATUS WITHOUT WRITTEN PERMISSION.