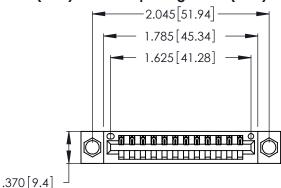

Contact Dimensions: 521-P.C. Tail .025 Sq. (0.64 Sq.) - Tail LG. =.150 (3.81) .125 (3.18) Contact Spacing x .250 (6.35) Row Spacing

- INSULATOR MATERIAL: THERMOPLASTIC POLYESTER, UL 94V-0 CONTACT MATERIAL; COPPER, NICKEL, TIN ALLOY CA-725
- CONTACT PLATING: GOLD ON THE MATING AREA, TIN-LEAD ON THE CONTACT TAILS, NICKEL UNDERPLATE

THIS IS A C.A.D. GENERATED DRAWING DO NOT MAKE MANUAL REVISIONS TO MASTER.

1

| 346/396 SERIES CARD EDGE CONNECTOR |
|------------------------------------|
| PART NUMBER: 346-012-521-604       |

**EDAC INC** TORONTO, ONTARIO CANADA