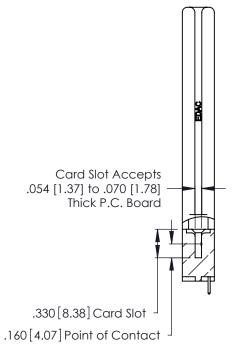

THIS IS A C.A.D. GENERATED DRAWING DO NOT MAKE MANUAL REVISIONS TO MASTER.

ISSUE NUMBER

ORIGINAL

1

**Contact Code 555** 

Contact Code 556

**Contact Code 558** 

**Contact Code 559** 

Contact Code 560

INSULATOR MATERIAL: THERMOPLASTIC POLYESTER, UL 94V-0 CONTACT MATERIAL; COPPER, NICKEL, TIN ALLOY CA-725 CONTACT PLATING: GOLD ON THE MATING AREA, TIN-LEAD

ON THE CONTACT TAILS, NICKEL UNDERPLATE