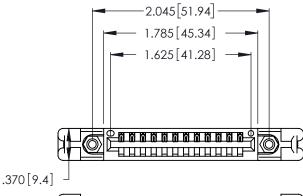

Contact Dimensions: 521-P.C. Tail .025 Sq. (0.64 Sq.) - Tail LG. =.150 (3.81) .125 (3.18) Contact Spacing x .250 (6.35) Row Spacing

INSULATOR MATERIAL: THERMOPLASTIC POLYESTER, UL 94V-0 CONTACT MATERIAL; COPPER, NICKEL, TIN ALLOY CA-725

CONTACT PLATING: GOLD ON THE MATING AREA, TIN-LEAD ON THE CONTACT TAILS, NICKEL UNDERPLATE

THIS IS A C.A.D. GENERATED DRAWING DO NOT MAKE MANUAL REVISIONS TO MASTER.

ISSUE NUMBER

ORIGINAL

1

346/396 SERIES CARD EDGE CONNECTOR PART NUMBER: 346-012-521-658