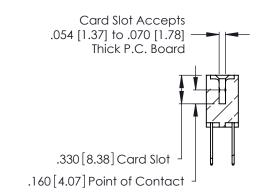

## 346/396 SERIES CARD EDGE CONNECTOR CONTACT CODE 555,556,558,559,560 DIMENSIONS

YOUR CONNECTION TO QUALITY & SERVICE

**EDAC INC** TORONTO, ONTARIO CANADA

THESE DRAWINGS AND SPECIFICATIONS ARE THE PROPERTY OF EDAC INC.,AND SHALL NOT BE REPRODUCED, OR COPIED OR USED AS THE BASIS FOR THE MANUFACTURE OR SALE OF APPARATUS WITHOUT WRITTEN PERMISSION.