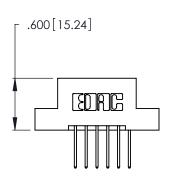

## 346/396 SERIES CARD EDGE CONNECTOR CONTACT CODE 555,556,558,559,560 DIMENSIONS

YOUR CONNECTION TO QUALITY & SERVICE

**EDAC INC** TORONTO, ONTARIO CANADA

THESE DRAWINGS AND SPECIFICATIONS ARE THE PROPERTY OF EDAC INC.,AND SHALL NOT BE REPRODUCED, OR COPIED OR USED AS THE BASIS FOR THE MANUFACTURE OR SALE OF APPARATUS WITHOUT WRITTEN PERMISSION.

.375 [9.54]