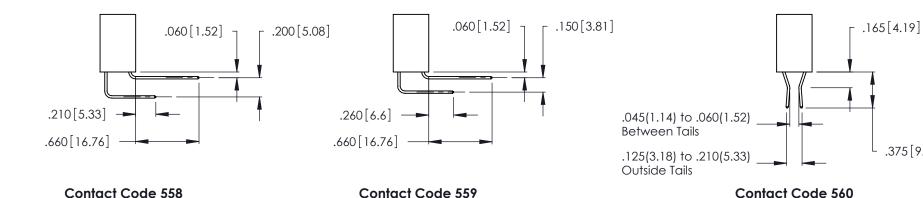

346-ENG-MASTER

ACAD REFERENCE NO.

THIS IS A C.A.D. GENERATED DRAWING DO NOT MAKE MANUAL REVISIONS TO MASTER.

Contact Code 556

ISSUE NUMBER

ORIGINAL

1

**Contact Code 555** 

## 346/396 SERIES CARD EDGE CONNECTOR CONTACT CODE 555,556,558,559,560 DIMENSIONS

YOUR CONNECTION TO QUALITY & SERVICE

**EDAC INC** TORONTO, ONTARIO CANADA

THESE DRAWINGS AND SPECIFICATIONS ARE THE PROPERTY OF EDAC INC.,AND SHALL NOT BE REPRODUCED, OR COPIED OR USED AS THE BASIS FOR THE MANUFACTURE OR SALE OF APPARATUS WITHOUT WRITTEN PERMISSION.

.375 [9.54]