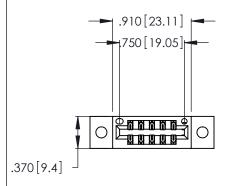

<u>Contact Dimensions:</u>
522-P.C. Tail .025 Sq. (0.64 Sq.) - Tail LG. =.440 (11.18)
.125 (3.18) Contact Spacing x .250 (6.35) Row Spacing

- 346/396 SERIES CARD EDGE CONNECTOR
  PART NUMBER: 346-012-522-202
- CONTACT MATERIAL; COPPER, NICKEL, TIN ALLOY CA-725 CONTACT PLATING: GOLD ON THE MATING AREA, TIN-LEAD ON THE CONTACT TAILS, NICKEL UNDERPLATE

## 346/396 SERIES CARD EDGE CONNECTOR CONTACT CODE 555,556,558,559,560 DIMENSIONS

YOUR CONNECTION TO QUALITY & SERVICE

**EDAC INC** TORONTO, ONTARIO CANADA

THESE DRAWINGS AND SPECIFICATIONS ARE THE PROPERTY OF EDAC INC.,AND SHALL NOT BE REPRODUCED, OR COPIED OR USED AS THE BASIS FOR THE MANUFACTURE OR SALE OF APPARATUS WITHOUT WRITTEN PERMISSION.