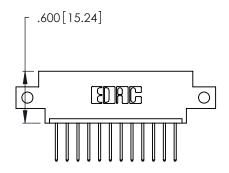

<u>Contact Dimensions:</u>
522-P.C. Tail .025 Sq. (0.64 Sq.) - Tail LG. =.440 (11.18)
.125 (3.18) Contact Spacing x .250 (6.35) Row Spacing

346/396 SERIES CARD EDGE CONNECTOR PART NUMBER: 346-012-522-612

Card Slot Accepts .054 [1.37] to .070 [1.78] -Thick P.C. Board

.330 [8.38] Card Slot .160 [4.07] Point of Contact

INSULATOR MATERIAL: THERMOPLASTIC POLYESTER, UL 94V-0 CONTACT MATERIAL; COPPER, NICKEL, TIN\_ALLOY CA-725 CONTACT PLATING: GOLD ON THE MATING AREA, TIN-LEAD