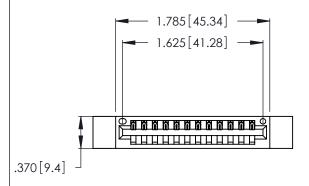

<u>Contact Dimensions:</u>
522-P.C. Tail .025 Sq. (0.64 Sq.) - Tail LG. =.440 (11.18)
.125 (3.18) Contact Spacing x .250 (6.35) Row Spacing

346/396 SERIES CARD EDGE CONNECTOR PART NUMBER: 346-012-522-612

Card Slot Accepts .054 [1.37] to .070 [1.78] -Thick P.C. Board

.330 [8.38] Card Slot .160 [4.07] Point of Contact

INSULATOR MATERIAL: THERMOPLASTIC POLYESTER, UL 94V-0 CONTACT MATERIAL; COPPER, NICKEL, TIN\_ALLOY CA-725 CONTACT PLATING: GOLD ON THE MATING AREA, TIN-LEAD