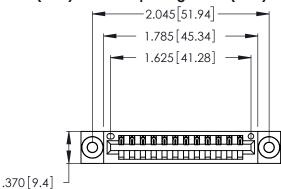

THIS IS A C.A.D. GENERATED DRAWING DO NOT MAKE MANUAL REVISIONS TO MASTER.

346/396 SERIES CARD EDGE CONNECTOR PART NUMBER: 346-012-526-103

**EDAC INC** TORONTO, ONTARIO CANADA

THESE DRAWINGS AND SPECIFICATIONS ARE THE PROPERTY OF EDAC INC.,AND SHALL NOT BE REPRODUCED, OR COPIED OR USED AS THE BASIS FOR THE MANUFACTURE OR SALE OF APPARATUS WITHOUT WRITTEN PERMISSION.

<u>Contact Dimensions:</u>
526-P.C. Tail .018 Sq. (0.46 Sq.) - Tail LG. =.350 (8.89)
.125 (3.18) Contact Spacing x .250 (6.35) Row Spacing

- INSULATOR MATERIAL: THERMOPLASTIC POLYESTER, UL 94V-0 CONTACT MATERIAL; COPPER, NICKEL, TIN\_ALLOY CA-725
- CONTACT PLATING: GOLD ON THE MATING AREA, TIN-LEAD ON THE CONTACT TAILS, NICKEL UNDERPLATE