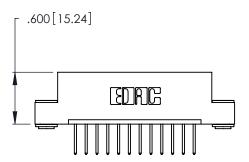

THIS IS A C.A.D. GENERATED DRAWING DO NOT MAKE MANUAL REVISIONS TO MASTER.

346/396 SERIES CARD EDGE CONNECTOR PART NUMBER: 346-012-526-103

**EDAC INC** TORONTO, ONTARIO CANADA

THESE DRAWINGS AND SPECIFICATIONS ARE THE PROPERTY OF EDAC INC.,AND SHALL NOT BE REPRODUCED, OR COPIED OR USED AS THE BASIS FOR THE MANUFACTURE OR SALE OF APPARATUS WITHOUT WRITTEN PERMISSION.