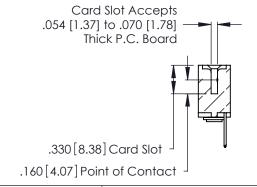

THIS IS A C.A.D. GENERATED DRAWING DO NOT MAKE MANUAL REVISIONS TO MASTER.

ISSUE NUMBER

ORIGINAL

1

**Contact Code 555** 

Contact Code 556

**Contact Code 558** 

**Contact Code 559** 

Contact Code 560

INSULATOR MATERIAL: THERMOPLASTIC POLYESTER, UL 94V-0 CONTACT MATERIAL; COPPER, NICKEL, TIN ALLOY CA-725 CONTACT PLATING: GOLD ON THE MATING AREA, TIN-LEAD

ON THE CONTACT TAILS, NICKEL UNDERPLATE