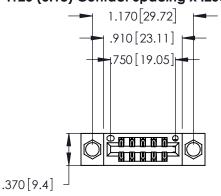

<u>Contact Dimensions:</u>
526-P.C. Tail .018 Sq. (0.46 Sq.) - Tail LG. =.350 (8.89)
.125 (3.18) Contact Spacing x .250 (6.35) Row Spacing

- INSULATOR MATERIAL: THERMOPLASTIC POLYESTER, UL 94V-0 CONTACT MATERIAL; COPPER, NICKEL, TIN\_ALLOY CA-725
- CONTACT PLATING: GOLD ON THE MATING AREA, TIN-LEAD ON THE CONTACT TAILS, NICKEL UNDERPLATE

THIS IS A C.A.D. GENERATED DRAWING DO NOT MAKE MANUAL REVISIONS TO MASTER.

ISSUE NUMBER

ORIGINAL

1

Card Slot Accepts .054 [1.37] to .070 [1.78] Thick P.C. Board .330 [8.38] Card Slot .160 [4.07] Point of Contact

346/396 SERIES CARD EDGE CONNECTOR PART NUMBER: 346-012-526-204

**EDAC INC** TORONTO, ONTARIO CANADA

THESE DRAWINGS AND SPECIFICATIONS ARE THE PROPERTY OF EDAC INC., AND SHALL NOT BE REPRODUCED, OR COPIED OR USED AS THE BASIS FOR THE MANUFACTURE OR SALE OF APPARATUS WITHOUT WRITTEN PERMISSION.

.375 [9.54]