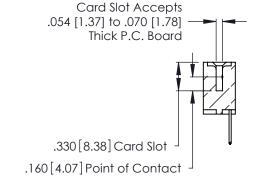

THIS IS A C.A.D. GENERATED DRAWING DO NOT MAKE MANUAL REVISIONS TO MASTER.

ISSUE NUMBER

ORIGINAL

1

**Contact Code 555** 

Contact Code 556

**Contact Code 558** 

**Contact Code 559** 

Contact Code 560

INSULATOR MATERIAL: THERMOPLASTIC POLYESTER, UL 94V-0 CONTACT MATERIAL; COPPER, NICKEL, TIN ALLOY CA-725 CONTACT PLATING: GOLD ON THE MATING AREA, TIN-LEAD

ON THE CONTACT TAILS, NICKEL UNDERPLATE

346/396 SERIES CARD EDGE CONNECTOR CONTACT CODE 555,556,558,559,560 DIMENSIONS

YOUR CONNECTION TO QUALITY & SERVICE

**EDAC INC** TORONTO, ONTARIO CANADA

THESE DRAWINGS AND SPECIFICATIONS ARE THE PROPERTY OF EDAC INC.,AND SHALL NOT BE REPRODUCED, OR COPIED OR USED AS THE BASIS FOR THE MANUFACTURE OR SALE OF APPARATUS WITHOUT WRITTEN PERMISSION.