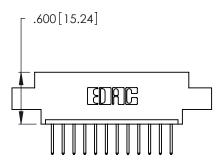

THIS IS A C.A.D. GENERATED DRAWING DO NOT MAKE MANUAL REVISIONS TO MASTER.

ISSUE NUMBER ORIGINAL 1

346/396 SERIES CARD EDGE CONNECTOR PART NUMBER: 346-012-526-607

**EDAC INC** TORONTO, ONTARIO CANADA

THESE DRAWINGS AND SPECIFICATIONS ARE THE PROPERTY OF EDAC INC.,AND SHALL NOT BE REPRODUCED, OR COPIED OR USED AS THE BASIS FOR THE MANUFACTURE OR SALE OF APPARATUS WITHOUT WRITTEN PERMISSION.