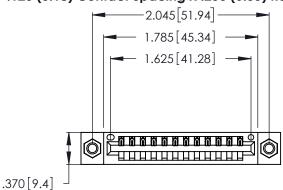

<u>Contact Dimensions:</u>
526-P.C. Tail .018 Sq. (0.46 Sq.) - Tail LG. =.350 (8.89)
.125 (3.18) Contact Spacing x .250 (6.35) Row Spacing

- INSULATOR MATERIAL: THERMOPLASTIC POLYESTER, UL 94V-0 CONTACT MATERIAL; COPPER, NICKEL, TIN ALLOY CA-725
- CONTACT PLATING: GOLD ON THE MATING AREA, TIN-LEAD ON THE CONTACT TAILS, NICKEL UNDERPLATE

THIS IS A C.A.D. GENERATED DRAWING DO NOT MAKE MANUAL REVISIONS TO MASTER.

ISSUE NUMBER ORIGINAL 1

346/396 SERIES CARD EDGE CONNECTOR PART NUMBER: 346-012-526-607

**EDAC INC** TORONTO, ONTARIO CANADA

THESE DRAWINGS AND SPECIFICATIONS ARE THE PROPERTY OF EDAC INC.,AND SHALL NOT BE REPRODUCED, OR COPIED OR USED AS THE BASIS FOR THE MANUFACTURE OR SALE OF APPARATUS WITHOUT WRITTEN PERMISSION.