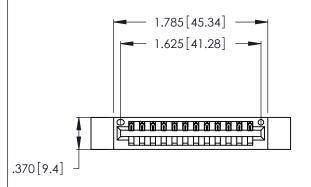

<u>Contact Dimensions:</u>
526-P.C. Tail .018 Sq. (0.46 Sq.) - Tail LG. =.350 (8.89)
.125 (3.18) Contact Spacing x .250 (6.35) Row Spacing

.054 [1.37] to .070 [1.78] -Thick P.C. Board .330 [8.38] Card Slot .160 [4.07] Point of Contact

Card Slot Accepts

INSULATOR MATERIAL: THERMOPLASTIC POLYESTER, UL 94V-0 CONTACT MATERIAL; COPPER, NICKEL, TIN ALLOY CA-725

CONTACT PLATING: GOLD ON THE MATING AREA, TIN-LEAD ON THE CONTACT TAILS, NICKEL UNDERPLATE

346/396 SERIES CARD EDGE CONNECTOR PART NUMBER: 346-012-526-612

YOUR CONNECTION TO QUALITY & SERVICE

**EDAC INC** TORONTO, ONTARIO CANADA

THESE DRAWINGS AND SPECIFICATIONS ARE THE PROPERTY OF EDAC INC.,AND SHALL NOT BE REPRODUCED, OR COPIED OR USED AS THE BASIS FOR THE MANUFACTURE OR SALE OF APPARATUS WITHOUT WRITTEN PERMISSION.