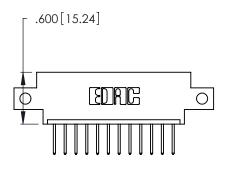

THIS IS A C.A.D. GENERATED DRAWING DO NOT MAKE MANUAL REVISIONS TO MASTER.

ISSUE NUMBER

ORIGINAL

1

**Contact Code 555** 

Contact Code 556

**Contact Code 558** 

**Contact Code 559** 

Contact Code 560

INSULATOR MATERIAL: THERMOPLASTIC POLYESTER, UL 94V-0 CONTACT MATERIAL; COPPER, NICKEL, TIN ALLOY CA-725 CONTACT PLATING: GOLD ON THE MATING AREA, TIN-LEAD

ON THE CONTACT TAILS, NICKEL UNDERPLATE

346/396 SERIES CARD EDGE CONNECTOR CONTACT CODE 555,556,558,559,560 DIMENSIONS

YOUR CONNECTION TO QUALITY & SERVICE

**EDAC INC** TORONTO, ONTARIO CANADA

THESE DRAWINGS AND SPECIFICATIONS ARE THE PROPERTY OF EDAC INC.,AND SHALL NOT BE REPRODUCED, OR COPIED OR USED AS THE BASIS FOR THE MANUFACTURE OR SALE OF APPARATUS WITHOUT WRITTEN PERMISSION.