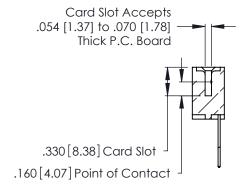

Contact Code 560

INSULATOR MATERIAL: THERMOPLASTIC POLYESTER, UL 94V-0 CONTACT MATERIAL; COPPER, NICKEL, TIN ALLOY CA-725 CONTACT PLATING: GOLD ON THE MATING AREA, TIN-LEAD

ON THE CONTACT TAILS, NICKEL UNDERPLATE

346/396 SERIES CARD EDGE CONNECTOR CONTACT CODE 555,556,558,559,560 DIMENSIONS

YOUR CONNECTION TO QUALITY & SERVICE

**EDAC INC** TORONTO, ONTARIO CANADA

THESE DRAWINGS AND SPECIFICATIONS ARE THE PROPERTY OF EDAC INC.,AND SHALL NOT BE REPRODUCED, OR COPIED OR USED AS THE BASIS FOR THE MANUFACTURE OR SALE OF APPARATUS WITHOUT WRITTEN PERMISSION.