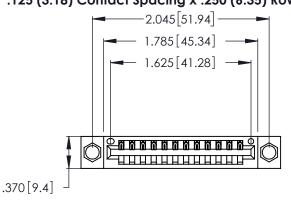

<u>Contact Dimensions:</u>
540-Wire Wrap .025 Sq. (0.64 Sq.) - Tail LG. =.560 (14.22)
.125 (3.18) Contact Spacing x .250 (6.35) Row Spacing

- INSULATOR MATERIAL: THERMOPLASTIC POLYESTER, UL 94V-0 CONTACT MATERIAL; COPPER, NICKEL, TIN\_ALLOY CA-725
- CONTACT PLATING: GOLD ON THE MATING AREA, TIN-LEAD ON THE CONTACT TAILS, NICKEL UNDERPLATE