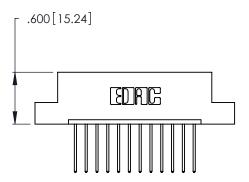

<u>Contact Dimensions:</u>
540-Wire Wrap .025 Sq. (0.64 Sq.) - Tail LG. =.560 (14.22)
.125 (3.18) Contact Spacing x .250 (6.35) Row Spacing

- INSULATOR MATERIAL: THERMOPLASTIC POLYESTER, UL 94V-0 CONTACT MATERIAL; COPPER, NICKEL, TIN\_ALLOY CA-725
- CONTACT PLATING: GOLD ON THE MATING AREA, TIN-LEAD ON THE CONTACT TAILS, NICKEL UNDERPLATE