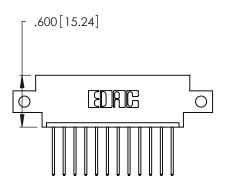

THIS IS A C.A.D. GENERATED DRAWING DO NOT MAKE MANUAL REVISIONS TO MASTER.

1

| Card Slot Accepts<br>.054 [1.37] to .070 [1.78] -<br>Thick P.C. Board |   |
|-----------------------------------------------------------------------|---|
| .330 [8.38] Card Slot                                                 |   |
| .160 [4.07] Point of Contact                                          | J |

| 346/396 SERIES CARD EDGE CONNECTOR |
|------------------------------------|
| PART NUMBER: 346-012-540-612       |

**EDAC INC** TORONTO, ONTARIO CANADA

THESE DRAWINGS AND SPECIFICATIONS ARE THE PROPERTY OF EDAC INC., AND SHALL NOT BE REPRODUCED, OR COPIED OR USED AS THE BASIS FOR THE MANUFACTURE OR SALE OF APPARATUS WITHOUT WRITTEN PERMISSION.