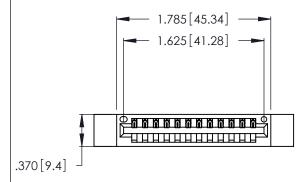

| 346/396 SERIES CARD EDGE CONNECTOR |
|------------------------------------|
| PART NUMBER: 346-012-540-612       |

**EDAC INC** TORONTO, ONTARIO CANADA

THESE DRAWINGS AND SPECIFICATIONS ARE THE PROPERTY OF EDAC INC., AND SHALL NOT BE REPRODUCED, OR COPIED OR USED AS THE BASIS FOR THE MANUFACTURE OR SALE OF APPARATUS WITHOUT WRITTEN PERMISSION.

<u>Contact Dimensions:</u>
540-Wire Wrap .025 Sq. (0.64 Sq.) - Tail LG. =.560 (14.22)
.125 (3.18) Contact Spacing x .250 (6.35) Row Spacing

- INSULATOR MATERIAL: THERMOPLASTIC POLYESTER, UL 94V-0 CONTACT MATERIAL; COPPER, NICKEL, TIN ALLOY CA-725
- CONTACT PLATING: GOLD ON THE MATING AREA, TIN-LEAD ON THE CONTACT TAILS, NICKEL UNDERPLATE