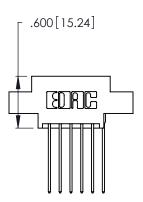

THIS IS A C.A.D. GENERATED DRAWING DO NOT MAKE MANUAL REVISIONS TO MASTER.

Contact Code 556

ISSUE NUMBER

ORIGINAL

1

**Contact Code 555** 

INSULATOR MATERIAL: THERMOPLASTIC POLYESTER, UL 94V-0 CONTACT MATERIAL; COPPER, NICKEL, TIN ALLOY CA-725 CONTACT PLATING: GOLD ON THE MATING AREA, TIN-LEAD ON THE CONTACT TAILS, NICKEL UNDERPLATE

## 346/396 SERIES CARD EDGE CONNECTOR CONTACT CODE 555,556,558,559,560 DIMENSIONS

YOUR CONNECTION TO QUALITY & SERVICE

**EDAC INC** TORONTO, ONTARIO CANADA

THESE DRAWINGS AND SPECIFICATIONS ARE THE PROPERTY OF EDAC INC.,AND SHALL NOT BE REPRODUCED, OR COPIED OR USED AS THE BASIS FOR THE MANUFACTURE OR SALE OF APPARATUS WITHOUT WRITTEN PERMISSION.