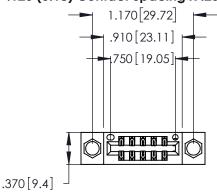

<u>Contact Dimensions:</u>
541-Wire Wrap .025 Sq. (0.64 Sq.) - Tail LG. =.750 (19.05) .125 (3.18) Contact Spacing x .250 (6.35) Row Spacing

- INSULATOR MATERIAL: THERMOPLASTIC POLYESTER, UL 94V-0 CONTACT MATERIAL; COPPER, NICKEL, TIN\_ALLOY CA-725
- CONTACT PLATING: GOLD ON THE MATING AREA, TIN-LEAD ON THE CONTACT TAILS, NICKEL UNDERPLATE

346/396 SERIES CARD EDGE CONNECTOR PART NUMBER: 346-012-541-804

**EDAC INC** TORONTO, ONTARIO CANADA

THESE DRAWINGS AND SPECIFICATIONS ARE THE PROPERTY OF EDAC INC., AND SHALL NOT BE REPRODUCED, OR COPIED OR USED AS THE BASIS FOR THE MANUFACTURE OR SALE OF APPARATUS WITHOUT WRITTEN PERMISSION.