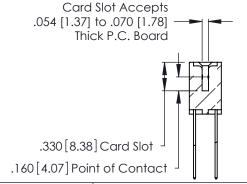

## 346/396 SERIES CARD EDGE CONNECTOR CONTACT CODE 555,556,558,559,560 DIMENSIONS

YOUR CONNECTION TO QUALITY & SERVICE

**EDAC INC** TORONTO, ONTARIO CANADA

THESE DRAWINGS AND SPECIFICATIONS ARE THE PROPERTY OF EDAC INC.,AND SHALL NOT BE REPRODUCED, OR COPIED OR USED AS THE BASIS FOR THE MANUFACTURE OR SALE OF APPARATUS WITHOUT WRITTEN PERMISSION.