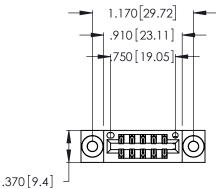

Contact Dimensions:
555-Extender Board Bend (Code 500 Contacts)
See Sheet 2 for Contact Code 555, 556, 558, 559, 560 Dimensions

- INSULATOR MATERIAL: THERMOPLASTIC POLYESTER, UL 94V-0 CONTACT MATERIAL; COPPER, NICKEL, TIN ALLOY CA-725
- CONTACT PLATING: GOLD ON THE MATING AREA, TIN-LEAD ON THE CONTACT TAILS, NICKEL UNDERPLATE

THIS IS A C.A.D. GENERATED DRAWING DO NOT MAKE MANUAL REVISIONS TO MASTER.

1

| 346/396 SERIES CARD EDGE CONNECTOR |
|------------------------------------|
| PART NUMBER: 346-012-555-203       |

**EDAC INC** TORONTO, ONTARIO CANADA