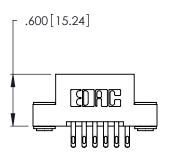

THIS IS A C.A.D. GENERATED DRAWING DO NOT MAKE MANUAL REVISIONS TO MASTER.

1

| 346/396 SERIES CARD EDGE CONNECTOR |
|------------------------------------|
| PART NUMBER: 346-012-555-203       |

**EDAC INC** TORONTO, ONTARIO CANADA