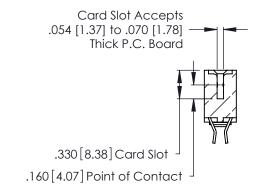

THIS IS A C.A.D. GENERATED DRAWING DO NOT MAKE MANUAL REVISIONS TO MASTER.

Contact Code 556

ISSUE NUMBER

ORIGINAL

1

**Contact Code 555** 

INSULATOR MATERIAL: THERMOPLASTIC POLYESTER, UL 94V-0 CONTACT MATERIAL; COPPER, NICKEL, TIN ALLOY CA-725 CONTACT PLATING: GOLD ON THE MATING AREA, TIN-LEAD ON THE CONTACT TAILS, NICKEL UNDERPLATE

## 346/396 SERIES CARD EDGE CONNECTOR CONTACT CODE 555,556,558,559,560 DIMENSIONS

YOUR CONNECTION TO QUALITY & SERVICE

**EDAC INC** TORONTO, ONTARIO CANADA

THESE DRAWINGS AND SPECIFICATIONS ARE THE PROPERTY OF EDAC INC.,AND SHALL NOT BE REPRODUCED, OR COPIED OR USED AS THE BASIS FOR THE MANUFACTURE OR SALE OF APPARATUS WITHOUT WRITTEN PERMISSION.