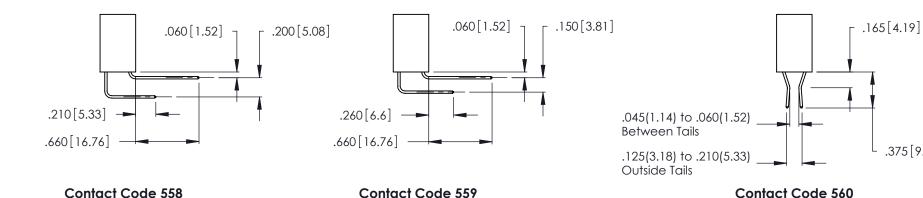

Contact Dimensions:
555-Extender Board Bend (Code 500 Contacts)
See Sheet 2 for Contact Code 555, 556, 558, 559, 560 Dimensions

- INSULATOR MATERIAL: THERMOPLASTIC POLYESTER, UL 94V-0 CONTACT MATERIAL; COPPER, NICKEL, TIN ALLOY CA-725
- CONTACT PLATING: GOLD ON THE MATING AREA, TIN-LEAD ON THE CONTACT TAILS, NICKEL UNDERPLATE

## 346/396 SERIES CARD EDGE CONNECTOR CONTACT CODE 555,556,558,559,560 DIMENSIONS

YOUR CONNECTION TO QUALITY & SERVICE

**EDAC INC** TORONTO, ONTARIO CANADA

THESE DRAWINGS AND SPECIFICATIONS ARE THE PROPERTY OF EDAC INC.,AND SHALL NOT BE REPRODUCED, OR COPIED OR USED AS THE BASIS FOR THE MANUFACTURE OR SALE OF APPARATUS WITHOUT WRITTEN PERMISSION.

.375 [9.54]