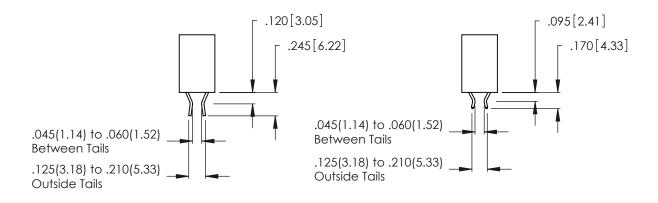

Contact Dimensions:
555-Extender Board Bend (Code 500 Contacts)
See Sheet 2 for Contact Code 555, 556, 558, 559, 560 Dimensions

- INSULATOR MATERIAL: THERMOPLASTIC POLYESTER, UL 94V-0 CONTACT MATERIAL; COPPER, NICKEL, TIN ALLOY CA-725
- CONTACT PLATING: GOLD ON THE MATING AREA, TIN-LEAD ON THE CONTACT TAILS, NICKEL UNDERPLATE

THIS IS A C.A.D. GENERATED DRAWING DO NOT MAKE MANUAL REVISIONS TO MASTER.

Contact Code 556

ISSUE NUMBER

ORIGINAL

1

**Contact Code 555** 

INSULATOR MATERIAL: THERMOPLASTIC POLYESTER, UL 94V-0 CONTACT MATERIAL; COPPER, NICKEL, TIN ALLOY CA-725 CONTACT PLATING: GOLD ON THE MATING AREA, TIN-LEAD ON THE CONTACT TAILS, NICKEL UNDERPLATE

## 346/396 SERIES CARD EDGE CONNECTOR CONTACT CODE 555,556,558,559,560 DIMENSIONS

YOUR CONNECTION TO QUALITY & SERVICE

**EDAC INC** TORONTO, ONTARIO CANADA

THESE DRAWINGS AND SPECIFICATIONS ARE THE PROPERTY OF EDAC INC.,AND SHALL NOT BE REPRODUCED, OR COPIED OR USED AS THE BASIS FOR THE MANUFACTURE OR SALE OF APPARATUS WITHOUT WRITTEN PERMISSION.