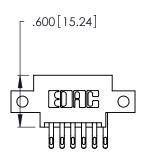

ISSUE NUMBER

1

ORIGINAL

Card Slot Accepts .054 [1.37] to .070 [1.78] Thick P.C. Board .330 [8.38] Card Slot .160 [4.07] Point of Contact

346/396 SERIES CARD EDGE CONNECTOR PART NUMBER: 346-012-555-812

YOUR CONNECTION TO QUALITY & SERVICE