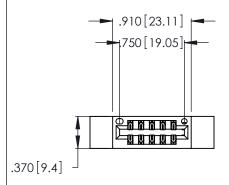

ISSUE NUMBER

1

ORIGINAL

Card Slot Accepts .054 [1.37] to .070 [1.78] Thick P.C. Board .330 [8.38] Card Slot .160 [4.07] Point of Contact

346/396 SERIES CARD EDGE CONNECTOR PART NUMBER: 346-012-555-812

YOUR CONNECTION TO QUALITY & SERVICE