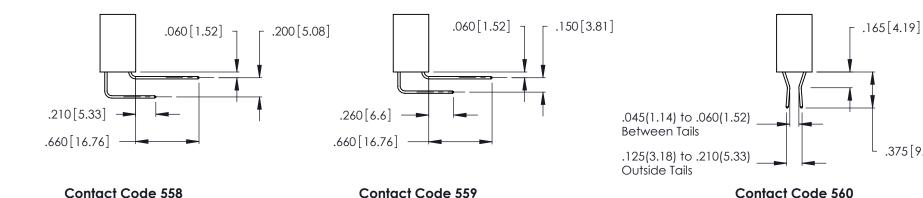

<u>Contact Dimensions:</u>
555-Extender Board Bend (Code 500 Contacts)
See Sheet 2 for Contact Code 555, 556, 558, 559, 560 Dimensions

THIS IS A C.A.D. GENERATED DRAWING DO NOT MAKE MANUAL REVISIONS TO MASTER.

.375 [9.54]