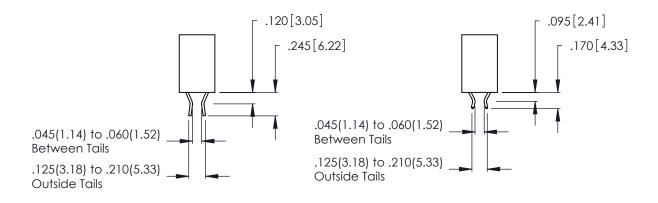

1

**Contact Code 555** 

INSULATOR MATERIAL: THERMOPLASTIC POLYESTER, UL 94V-0 CONTACT MATERIAL; COPPER, NICKEL, TIN ALLOY CA-725 CONTACT PLATING: GOLD ON THE MATING AREA, TIN-LEAD ON THE CONTACT TAILS, NICKEL UNDERPLATE

CONTACT PLATING: GOLD ON THE MATING AREA, TIN-LEAD ON THE CONTACT TAILS, NICKEL UNDERPLATE

THIS IS A C.A.D. GENERATED DRAWING DO NOT MAKE MANUAL REVISIONS TO MASTER.

Contact Code 556

ISSUE NUMBER

ORIGINAL