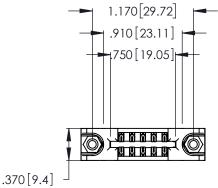

<u>Contact Dimensions:</u>
555-Extender Board Bend (Code 500 Contacts)
See Sheet 2 for Contact Code 555, 556, 558, 559, 560 Dimensions

THIS IS A C.A.D. GENERATED DRAWING DO NOT MAKE MANUAL REVISIONS TO MASTER.

Card Slot Accepts

.054 [1.37] to .070 [1.78] Thick P.C. Board

.330 [8.38] Card Slot

ISSUE NUMBER

ORIGINAL

1

.160 [4.07] Point of Contact 346/396 SERIES CARD EDGE CONNECTOR PART NUMBER: 346-012-555-878

YOUR CONNECTION TO QUALITY & SERVICE