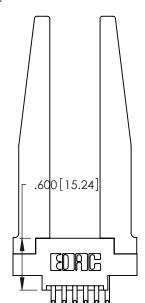

THIS IS A C.A.D. GENERATED DRAWING DO NOT MAKE MANUAL REVISIONS TO MASTER.

Contact Code 556

ISSUE NUMBER

ORIGINAL

1

**Contact Code 555** 

INSULATOR MATERIAL: THERMOPLASTIC POLYESTER, UL 94V-0 CONTACT MATERIAL; COPPER, NICKEL, TIN ALLOY CA-725 CONTACT PLATING: GOLD ON THE MATING AREA, TIN-LEAD ON THE CONTACT TAILS, NICKEL UNDERPLATE

## 346/396 SERIES CARD EDGE CONNECTOR CONTACT CODE 555,556,558,559,560 DIMENSIONS

YOUR CONNECTION TO QUALITY & SERVICE

**EDAC INC** TORONTO, ONTARIO CANADA

THESE DRAWINGS AND SPECIFICATIONS ARE THE PROPERTY OF EDAC INC.,AND SHALL NOT BE REPRODUCED, OR COPIED OR USED AS THE BASIS FOR THE MANUFACTURE OR SALE OF APPARATUS WITHOUT WRITTEN PERMISSION.