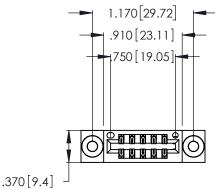

<u>Contact Dimensions:</u>
556-Extender Board Bend (Code 520 Contacts)
See Sheet 2 for Contact Code 555, 556, 558, 559, 560 Dimensions

CONTACT PLATING: GOLD ON THE MATING AREA, TIN-LEAD ON THE CONTACT TAILS, NICKEL UNDERPLATE

THIS IS A C.A.D. GENERATED DRAWING DO NOT MAKE MANUAL REVISIONS TO MASTER.

Contact Code 556

ISSUE NUMBER

ORIGINAL

1

**Contact Code 555** 

INSULATOR MATERIAL: THERMOPLASTIC POLYESTER, UL 94V-0 CONTACT MATERIAL; COPPER, NICKEL, TIN ALLOY CA-725 CONTACT PLATING: GOLD ON THE MATING AREA, TIN-LEAD ON THE CONTACT TAILS, NICKEL UNDERPLATE