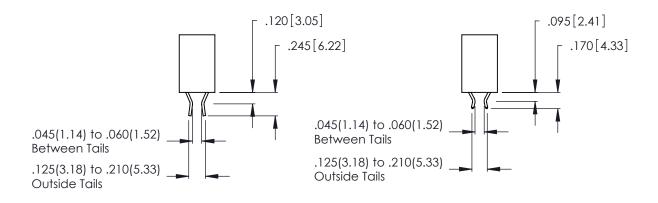

<u>Contact Dimensions:</u>
556-Extender Board Bend (Code 520 Contacts)
See Sheet 2 for Contact Code 555, 556, 558, 559, 560 Dimensions

CONTACT PLATING: GOLD ON THE MATING AREA, TIN-LEAD ON THE CONTACT TAILS, NICKEL UNDERPLATE

THIS IS A C.A.D. GENERATED DRAWING DO NOT MAKE MANUAL REVISIONS TO MASTER.

Contact Code 556

ISSUE NUMBER

ORIGINAL

1

**Contact Code 555** 

INSULATOR MATERIAL: THERMOPLASTIC POLYESTER, UL 94V-0 CONTACT MATERIAL; COPPER, NICKEL, TIN ALLOY CA-725 CONTACT PLATING: GOLD ON THE MATING AREA, TIN-LEAD ON THE CONTACT TAILS, NICKEL UNDERPLATE

## 346/396 SERIES CARD EDGE CONNECTOR CONTACT CODE 555,556,558,559,560 DIMENSIONS

YOUR CONNECTION TO QUALITY & SERVICE

**EDAC INC** TORONTO, ONTARIO CANADA

THESE DRAWINGS AND SPECIFICATIONS ARE THE PROPERTY OF EDAC INC.,AND SHALL NOT BE REPRODUCED, OR COPIED OR USED AS THE BASIS FOR THE MANUFACTURE OR SALE OF APPARATUS WITHOUT WRITTEN PERMISSION.