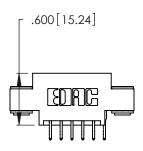

<u>Contact Dimensions:</u>
556-Extender Board Bend (Code 520 Contacts)
See Sheet 2 for Contact Code 555, 556, 558, 559, 560 Dimensions

CONTACT PLATING: GOLD ON THE MATING AREA, TIN-LEAD ON THE CONTACT TAILS, NICKEL UNDERPLATE

THIS IS A C.A.D. GENERATED DRAWING DO NOT MAKE MANUAL REVISIONS TO MASTER.

Contact Code 556

ISSUE NUMBER

ORIGINAL

1

**Contact Code 555** 

INSULATOR MATERIAL: THERMOPLASTIC POLYESTER, UL 94V-0 CONTACT MATERIAL; COPPER, NICKEL, TIN ALLOY CA-725 CONTACT PLATING: GOLD ON THE MATING AREA, TIN-LEAD ON THE CONTACT TAILS, NICKEL UNDERPLATE