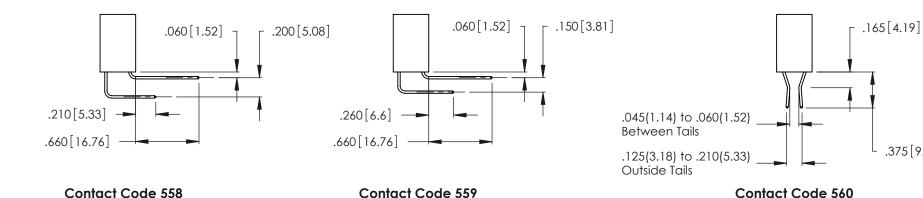

<u>Contact Dimensions:</u>
556-Extender Board Bend (Code 520 Contacts)
See Sheet 2 for Contact Code 555, 556, 558, 559, 560 Dimensions

CONTACT PLATING: GOLD ON THE MATING AREA, TIN-LEAD ON THE CONTACT TAILS, NICKEL UNDERPLATE

THIS IS A C.A.D. GENERATED DRAWING DO NOT MAKE MANUAL REVISIONS TO MASTER.

Contact Code 556

ISSUE NUMBER

ORIGINAL

1

**Contact Code 555** 

INSULATOR MATERIAL: THERMOPLASTIC POLYESTER, UL 94V-0 CONTACT MATERIAL; COPPER, NICKEL, TIN ALLOY CA-725 CONTACT PLATING: GOLD ON THE MATING AREA, TIN-LEAD ON THE CONTACT TAILS, NICKEL UNDERPLATE

## 346/396 SERIES CARD EDGE CONNECTOR CONTACT CODE 555,556,558,559,560 DIMENSIONS

YOUR CONNECTION TO QUALITY & SERVICE

**EDAC INC** TORONTO, ONTARIO CANADA

THESE DRAWINGS AND SPECIFICATIONS ARE THE PROPERTY OF EDAC INC.,AND SHALL NOT BE REPRODUCED, OR COPIED OR USED AS THE BASIS FOR THE MANUFACTURE OR SALE OF APPARATUS WITHOUT WRITTEN PERMISSION.

.375 [9.54]