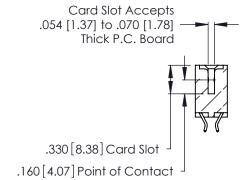

<u>Contact Dimensions:</u>
556-Extender Board Bend (Code 520 Contacts)
See Sheet 2 for Contact Code 555, 556, 558, 559, 560 Dimensions

CONTACT PLATING: GOLD ON THE MATING AREA, TIN-LEAD ON THE CONTACT TAILS, NICKEL UNDERPLATE

## 346/396 SERIES CARD EDGE CONNECTOR CONTACT CODE 555,556,558,559,560 DIMENSIONS

YOUR CONNECTION TO QUALITY & SERVICE

**EDAC INC** TORONTO, ONTARIO CANADA

THESE DRAWINGS AND SPECIFICATIONS ARE THE PROPERTY OF EDAC INC.,AND SHALL NOT BE REPRODUCED, OR COPIED OR USED AS THE BASIS FOR THE MANUFACTURE OR SALE OF APPARATUS WITHOUT WRITTEN PERMISSION.