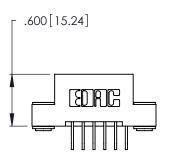

Contact Dimensions:
558-90 Degree Bend (Code 541 Contacts)
See Sheet 2 for Contact Code 555, 556, 558, 559, 560 Dimensions





- INSULATOR MATERIAL: THERMOPLASTIC POLYESTER, UL 94V-0 CONTACT MATERIAL; COPPER, NICKEL, TIN ALLOY CA-725
- CONTACT PLATING: GOLD ON THE MATING AREA, TIN-LEAD ON THE CONTACT TAILS, NICKEL UNDERPLATE

THIS IS A C.A.D. GENERATED DRAWING DO NOT MAKE MANUAL REVISIONS TO MASTER.





| 346/396 SERIES CARD EDGE CONNECTOR |
|------------------------------------|
| PART NUMBER: 346-012-558-203       |



**EDAC INC** TORONTO, ONTARIO CANADA

THESE DRAWINGS AND SPECIFICATIONS ARE THE PROPERTY OF EDAC INC.,AND SHALL NOT BE REPRODUCED, OR COPIED OR USED AS THE BASIS FOR THE MANUFACTURE OR SALE OF APPARATUS WITHOUT WRITTEN PERMISSION.

| ACAD REFERENCE NO. |        | 346-ENG-MASTER |           |
|--------------------|--------|----------------|-----------|
| DRAWN:             | J.LEE  | DATE: AF