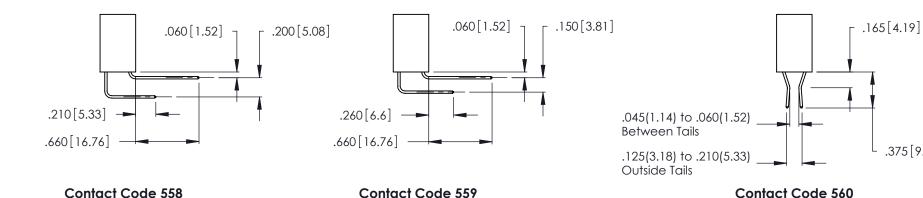

Contact Dimensions:
558-90 Degree Bend (Code 541 Contacts)
See Sheet 2 for Contact Code 555, 556, 558, 559, 560 Dimensions

- INSULATOR MATERIAL: THERMOPLASTIC POLYESTER, UL 94V-0 CONTACT MATERIAL; COPPER, NICKEL, TIN ALLOY CA-725
- CONTACT PLATING: GOLD ON THE MATING AREA, TIN-LEAD ON THE CONTACT TAILS, NICKEL UNDERPLATE

THIS IS A C.A.D. GENERATED DRAWING DO NOT MAKE MANUAL REVISIONS TO MASTER.

Contact Code 556

ISSUE NUMBER

ORIGINAL

1

**Contact Code 555** 

INSULATOR MATERIAL: THERMOPLASTIC POLYESTER, UL 94V-0 CONTACT MATERIAL; COPPER, NICKEL, TIN ALLOY CA-725 CONTACT PLATING: GOLD ON THE MATING AREA, TIN-LEAD ON THE CONTACT TAILS, NICKEL UNDERPLATE

## 346/396 SERIES CARD EDGE CONNECTOR CONTACT CODE 555,556,558,559,560 DIMENSIONS

YOUR CONNECTION TO QUALITY & SERVICE

**EDAC INC** TORONTO, ONTARIO CANADA

THESE DRAWINGS AND SPECIFICATIONS ARE THE PROPERTY OF EDAC INC.,AND SHALL NOT BE REPRODUCED, OR COPIED OR USED AS THE BASIS FOR THE MANUFACTURE OR SALE OF APPARATUS WITHOUT WRITTEN PERMISSION.

.375 [9.54]