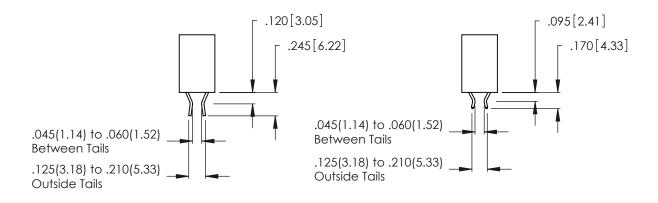

Contact Dimensions:
558-90 Degree Bend (Code 541 Contacts)
See Sheet 2 for Contact Code 555, 556, 558, 559, 560 Dimensions

- INSULATOR MATERIAL: THERMOPLASTIC POLYESTER, UL 94V-0 CONTACT MATERIAL; COPPER, NICKEL, TIN ALLOY CA-725
- CONTACT PLATING: GOLD ON THE MATING AREA, TIN-LEAD ON THE CONTACT TAILS, NICKEL UNDERPLATE

THIS IS A C.A.D. GENERATED DRAWING DO NOT MAKE MANUAL REVISIONS TO MASTER.

Contact Code 556

ISSUE NUMBER

ORIGINAL

1

**Contact Code 555** 

INSULATOR MATERIAL: THERMOPLASTIC POLYESTER, UL 94V-0 CONTACT MATERIAL; COPPER, NICKEL, TIN ALLOY CA-725 CONTACT PLATING: GOLD ON THE MATING AREA, TIN-LEAD ON THE CONTACT TAILS, NICKEL UNDERPLATE

## 346/396 SERIES CARD EDGE CONNECTOR CONTACT CODE 555,556,558,559,560 DIMENSIONS

YOUR CONNECTION TO QUALITY & SERVICE

**EDAC INC** TORONTO, ONTARIO CANADA

THESE DRAWINGS AND SPECIFICATIONS ARE THE PROPERTY OF EDAC INC.,AND SHALL NOT BE REPRODUCED, OR COPIED OR USED AS THE BASIS FOR THE MANUFACTURE OR SALE OF APPARATUS WITHOUT WRITTEN PERMISSION.