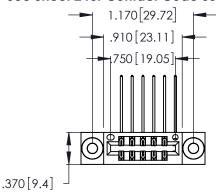

Contact Dimensions:
558-90 Degree Bend (Code 541 Contacts)
See Sheet 2 for Contact Code 555, 556, 558, 559, 560 Dimensions

- INSULATOR MATERIAL: THERMOPLASTIC POLYESTER, UL 94V-0 CONTACT MATERIAL; COPPER, NICKEL, TIN ALLOY CA-725
- CONTACT PLATING: GOLD ON THE MATING AREA, TIN-LEAD ON THE CONTACT TAILS, NICKEL UNDERPLATE

THIS IS A C.A.D. GENERATED DRAWING DO NOT MAKE MANUAL REVISIONS TO MASTER.

| 346/396 SERIES CARD EDGE CONNECTOR |
|------------------------------------|
| PART NUMBER: 346-012-558-203       |

**EDAC INC** TORONTO, ONTARIO CANADA