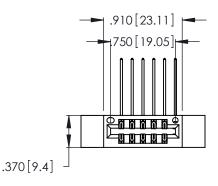

Contact Dimensions:
558-90 Degree Bend (Code 541 Contacts)
See Sheet 2 for Contact Code 555, 556, 558, 559, 560 Dimensions

THIS IS A C.A.D. GENERATED DRAWING DO NOT MAKE MANUAL REVISIONS TO MASTER.

Card Slot Accepts .054 [1.37] to .070 [1.78] Thick P.C. Board

ISSUE NUMBER

ORIGINAL

1

.330 [8.38] Card Slot .160 [4.07] Point of Contact 346/396 SERIES CARD EDGE CONNECTOR

- INSULATOR MATERIAL: THERMOPLASTIC POLYESTER, UL 94V-0 CONTACT MATERIAL; COPPER, NICKEL, TIN\_ALLOY CA-725
- CONTACT PLATING: GOLD ON THE MATING AREA, TIN-LEAD ON THE CONTACT TAILS, NICKEL UNDERPLATE