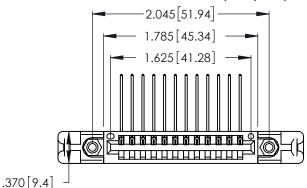

Contact Dimensions:
559-90 Degree Bend (Code 541 Contacts)
See Sheet 2 for Contact Code 555, 556, 558, 559, 560 Dimensions

CONTACT PLATING: GOLD ON THE MATING AREA, TIN-LEAD ON THE CONTACT TAILS, NICKEL UNDERPLATE

THIS IS A C.A.D. GENERATED DRAWING DO NOT MAKE MANUAL REVISIONS TO MASTER.

ISSUE NUMBER ORIGINAL 1

346/396 SERIES CARD EDGE CONNECTOR PART NUMBER: 346-012-559-158

**EDAC INC** TORONTO, ONTARIO CANADA

THESE DRAWINGS AND SPECIFICATIONS ARE THE PROPERTY OF EDAC INC., AND SHALL NOT BE REPRODUCED, OR COPIED OR USED AS THE BASIS FOR THE MANUFACTURE OR SALE OF APPARATUS WITHOUT WRITTEN PERMISSION.