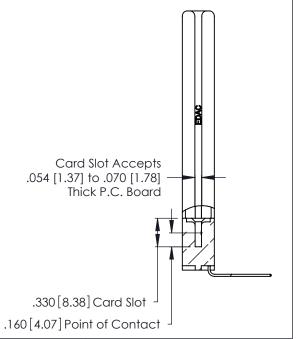

THIS IS A C.A.D. GENERATED DRAWING DO NOT MAKE MANUAL REVISIONS TO MASTER.

ISSUE NUMBER

ORIGINAL

1

**Contact Code 555** 

Contact Code 556

**Contact Code 558** 

**Contact Code 559** 

Contact Code 560

INSULATOR MATERIAL: THERMOPLASTIC POLYESTER, UL 94V-0 CONTACT MATERIAL; COPPER, NICKEL, TIN ALLOY CA-725 CONTACT PLATING: GOLD ON THE MATING AREA, TIN-LEAD

ON THE CONTACT TAILS, NICKEL UNDERPLATE

346/396 SERIES CARD EDGE CONNECTOR CONTACT CODE 555,556,558,559,560 DIMENSIONS

YOUR CONNECTION TO QUALITY & SERVICE

**EDAC INC** TORONTO, ONTARIO CANADA

THESE DRAWINGS AND SPECIFICATIONS ARE THE PROPERTY OF EDAC INC.,AND SHALL NOT BE REPRODUCED, OR COPIED OR USED AS THE BASIS FOR THE MANUFACTURE OR SALE OF APPARATUS WITHOUT WRITTEN PERMISSION.