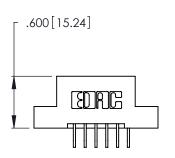

Contact Dimensions:
559-90 Degree Bend (Code 541 Contacts)
See Sheet 2 for Contact Code 555, 556, 558, 559, 560 Dimensions

THIS IS A C.A.D. GENERATED DRAWING DO NOT MAKE MANUAL REVISIONS TO MASTER.

Card Slot Accepts .054 [1.37] to .070 [1.78] Thick P.C. Board

.330 [8.38] Card Slot .160 [4.07] Point of Contact ISSUE NUMBER

ORIGINAL

1

CONTACT PLATING: GOLD ON THE MATING AREA, TIN-LEAD

ON THE CONTACT TAILS, NICKEL UNDERPLATE

346/396 SERIES CARD EDGE CONNECTOR PART NUMBER: 346-012-559-202