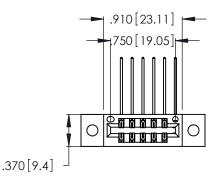

Contact Dimensions:
559-90 Degree Bend (Code 541 Contacts)
See Sheet 2 for Contact Code 555, 556, 558, 559, 560 Dimensions

THIS IS A C.A.D. GENERATED DRAWING DO NOT MAKE MANUAL REVISIONS TO MASTER.

Card Slot Accepts .054 [1.37] to .070 [1.78] Thick P.C. Board

.330 [8.38] Card Slot .160 [4.07] Point of Contact ISSUE NUMBER

ORIGINAL

1

CONTACT PLATING: GOLD ON THE MATING AREA, TIN-LEAD

ON THE CONTACT TAILS, NICKEL UNDERPLATE

346/396 SERIES CARD EDGE CONNECTOR PART NUMBER: 346-012-559-202