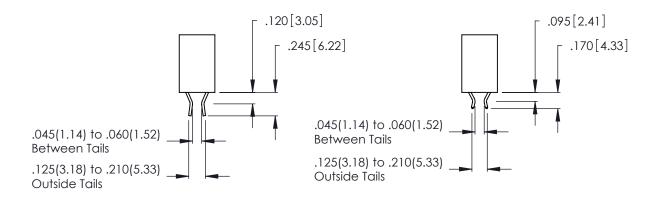

OR USED AS THE BASIS FOR THE

THIS IS A C.A.D. GENERATED DRAWING DO NOT MAKE MANUAL REVISIONS TO MASTER.

Contact Code 556

ISSUE NUMBER

ORIGINAL

1

**Contact Code 555** 

INSULATOR MATERIAL: THERMOPLASTIC POLYESTER, UL 94V-0 CONTACT MATERIAL; COPPER, NICKEL, TIN ALLOY CA-725 CONTACT PLATING: GOLD ON THE MATING AREA, TIN-LEAD ON THE CONTACT TAILS, NICKEL UNDERPLATE

## 346/396 SERIES CARD EDGE CONNECTOR CONTACT CODE 555,556,558,559,560 DIMENSIONS

YOUR CONNECTION TO QUALITY & SERVICE

**EDAC INC** TORONTO, ONTARIO CANADA

THESE DRAWINGS AND SPECIFICATIONS ARE THE PROPERTY OF EDAC INC.,AND SHALL NOT BE REPRODUCED, OR COPIED OR USED AS THE BASIS FOR THE MANUFACTURE OR SALE OF APPARATUS WITHOUT WRITTEN PERMISSION.