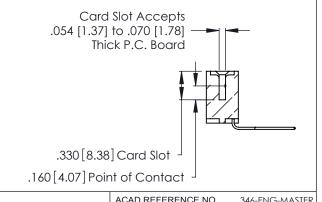

Contact Dimensions:
559-90 Degree Bend (Code 541 Contacts)
See Sheet 2 for Contact Code 555, 556, 558, 559, 560 Dimensions

.370 [9.4]

- INSULATOR MATERIAL: THERMOPLASTIC POLYESTER, UL 94V-0 CONTACT MATERIAL; COPPER, NICKEL, TIN\_ALLOY CA-725
- CONTACT PLATING: GOLD ON THE MATING AREA, TIN-LEAD ON THE CONTACT TAILS, NICKEL UNDERPLATE