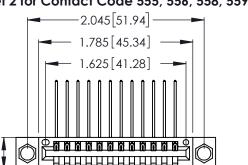

THIS IS A C.A.D. GENERATED DRAWING DO NOT MAKE MANUAL REVISIONS TO MASTER.

ISSUE NUMBER

ORIGINAL

1

**Contact Code 555** 

Contact Code 556

**Contact Code 558** 

**Contact Code 559** 

**Contact Code 560** 

INSULATOR MATERIAL: THERMOPLASTIC POLYESTER, UL 94V-0 CONTACT MATERIAL; COPPER, NICKEL, TIN ALLOY CA-725 CONTACT PLATING: GOLD ON THE MATING AREA, TIN-LEAD

ON THE CONTACT TAILS, NICKEL UNDERPLATE