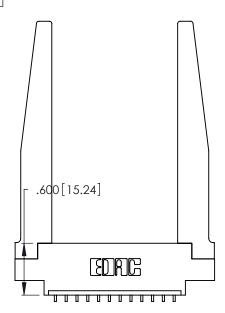

Contact Dimensions:
559-90 Degree Bend (Code 541 Contacts)
See Sheet 2 for Contact Code 555, 556, 558, 559, 560 Dimensions

.370 [9.4]

.160 [4.07] Point of Contact 346/396 SERIES CARD EDGE CONNECTOR

INSULATOR MATERIAL: THERMOPLASTIC POLYESTER, UL 94V-0 CONTACT MATERIAL; COPPER, NICKEL, TIN\_ALLOY CA-725