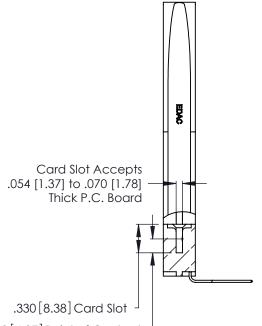

Contact Dimensions:
559-90 Degree Bend (Code 541 Contacts)
See Sheet 2 for Contact Code 555, 556, 558, 559, 560 Dimensions

.370 [9.4]

.160 [4.07] Point of Contact 346/396 SERIES CARD EDGE CONNECTOR

INSULATOR MATERIAL: THERMOPLASTIC POLYESTER, UL 94V-0 CONTACT MATERIAL; COPPER, NICKEL, TIN\_ALLOY CA-725