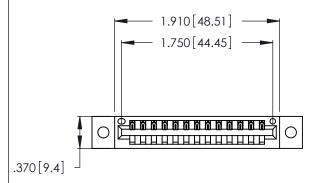

<u>Contact Dimensions:</u>
522-P.C. Tail .025 Sq. (0.64 Sq.) - Tail LG. =.440 (11.18)
.125 (3.18) Contact Spacing x .250 (6.35) Row Spacing

346/396 SERIES CARD EDGE CONNECTOR PART NUMBER: 346-013-522-602

Card Slot Accepts .054 [1.37] to .070 [1.78] Thick P.C. Board

.330 [8.38] Card Slot .160 [4.07] Point of Contact

INSULATOR MATERIAL: THERMOPLASTIC POLYESTER, UL 94V-0 CONTACT MATERIAL; COPPER, NICKEL, TIN\_ALLOY CA-725