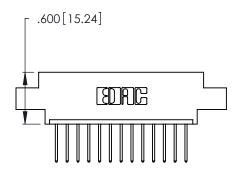

Card Slot Accepts .054 [1.37] to .070 [1.78] Thick P.C. Board

.330 [8.38] Card Slot .160 [4.07] Point of Contact

INSULATOR MATERIAL: THERMOPLASTIC POLYESTER, UL 94V-0 CONTACT MATERIAL; COPPER, NICKEL, TIN\_ALLOY CA-725

Contact Code 556

**Contact Code 558** 

**Contact Code 559** 

Contact Code 560

INSULATOR MATERIAL: THERMOPLASTIC POLYESTER, UL 94V-0 CONTACT MATERIAL; COPPER, NICKEL, TIN ALLOY CA-725 CONTACT PLATING: GOLD ON THE MATING AREA, TIN-LEAD

ON THE CONTACT TAILS, NICKEL UNDERPLATE

346/396 SERIES CARD EDGE CONNECTOR CONTACT CODE 555,556,558,559,560 DIMENSIONS

YOUR CONNECTION TO QUALITY & SERVICE

**EDAC INC** TORONTO, ONTARIO CANADA

THESE DRAWINGS AND SPECIFICATIONS ARE THE PROPERTY OF EDAC INC.,AND SHALL NOT BE REPRODUCED, OR COPIED OR USED AS THE BASIS FOR THE MANUFACTURE OR SALE OF APPARATUS WITHOUT WRITTEN PERMISSION.