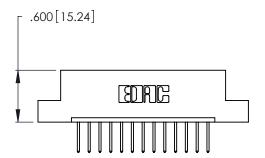

THIS IS A C.A.D. GENERATED DRAWING DO NOT MAKE MANUAL REVISIONS TO MASTER.

1

346/396 SERIES CARD EDGE CONNECTOR PART NUMBER: 346-013-526-108

**EDAC INC** TORONTO, ONTARIO CANADA

THESE DRAWINGS AND SPECIFICATIONS ARE THE PROPERTY OF EDAC INC.,AND SHALL NOT BE REPRODUCED, OR COPIED OR USED AS THE BASIS FOR THE MANUFACTURE OR SALE OF APPARATUS WITHOUT WRITTEN PERMISSION.

| ACAD REFERENCE NO. |       | 346-ENG-MASTER   |       |
|--------------------|-------|------------------|-------|
| DRAWN:             | J.LEE | DATE: APR. 22/09 |       |
| CHECKED:           |       | DATE:            |       |
| SCALE:             | N.T.S | SHEET            | OF 2  |
| DRAWING NUMBER     |       |                  | ISSUE |
| 346                |       | 1                |       |