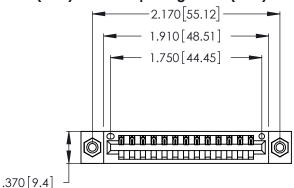

THIS IS A C.A.D. GENERATED DRAWING DO NOT MAKE MANUAL REVISIONS TO MASTER.

1

346/396 SERIES CARD EDGE CONNECTOR PART NUMBER: 346-013-526-108

**EDAC INC** TORONTO, ONTARIO CANADA

THESE DRAWINGS AND SPECIFICATIONS ARE THE PROPERTY OF EDAC INC.,AND SHALL NOT BE REPRODUCED, OR COPIED OR USED AS THE BASIS FOR THE MANUFACTURE OR SALE OF APPARATUS WITHOUT WRITTEN PERMISSION.

| ACAD REFERENCE NO. |       | 346-ENG-MASTER   |       |
|--------------------|-------|------------------|-------|
| DRAWN:             | J.LEE | DATE: APR. 22/09 |       |
| CHECKED:           |       | DATE:            |       |
| SCALE:             | N.T.S | SHEET            | OF 2  |
| DRAWING NUMBER     |       |                  | ISSUE |
| 346                |       | 1                |       |