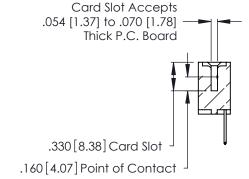

THIS IS A C.A.D. GENERATED DRAWING DO NOT MAKE MANUAL REVISIONS TO MASTER.

ISSUE NUMBER

ORIGINAL

1

**Contact Code 555** 

Contact Code 556

**Contact Code 558** 

**Contact Code 559** 

Contact Code 560

INSULATOR MATERIAL: THERMOPLASTIC POLYESTER, UL 94V-0 CONTACT MATERIAL; COPPER, NICKEL, TIN ALLOY CA-725 CONTACT PLATING: GOLD ON THE MATING AREA, TIN-LEAD

ON THE CONTACT TAILS, NICKEL UNDERPLATE

346/396 SERIES CARD EDGE CONNECTOR CONTACT CODE 555,556,558,559,560 DIMENSIONS

YOUR CONNECTION TO QUALITY & SERVICE

**EDAC INC** TORONTO, ONTARIO CANADA

THESE DRAWINGS AND SPECIFICATIONS ARE THE PROPERTY OF EDAC INC.,AND SHALL NOT BE REPRODUCED, OR COPIED OR USED AS THE BASIS FOR THE MANUFACTURE OR SALE OF APPARATUS WITHOUT WRITTEN PERMISSION.

|   | ACAD REFERENCE NO. | 346-ENG-MASTER   |  |
|---|--------------------|------------------|--|
| ) | DRAWN: J.LEE       | DATE: APR. 22/09 |  |
|   | CHECKED:           | DATE:            |  |
|   | SCALE: 1:1         | SHEET 2 OF 2     |  |
|   | DRAWING NUMBER     | ISSUE            |  |
|   | 346-ENG-MASTER     | 1                |  |