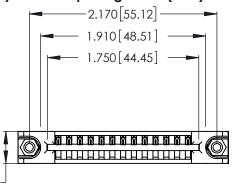

<u>Contact Dimensions:</u>
540-Wire Wrap .025 Sq. (0.64 Sq.) - Tail LG. =.560 (14.22) .125 (3.18) Contact Spacing x .250 (6.35) Row Spacing

.370 [9.4]

INSULATOR MATERIAL: THERMOPLASTIC POLYESTER, UL 94V-0 CONTACT MATERIAL; COPPER, NICKEL, TIN\_ALLOY CA-725

CONTACT PLATING: GOLD ON THE MATING AREA, TIN-LEAD ON THE CONTACT TAILS, NICKEL UNDERPLATE

THIS IS A C.A.D. GENERATED DRAWING DO NOT MAKE MANUAL REVISIONS TO MASTER.

ISSUE NUMBER

1

ORIGINAL

346/396 SERIES CARD EDGE CONNECTOR PART NUMBER: 346-013-540-678