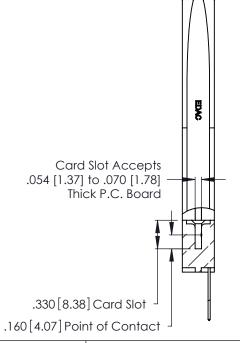

THIS IS A C.A.D. GENERATED DRAWING DO NOT MAKE MANUAL REVISIONS TO MASTER.

ISSUE NUMBER

ORIGINAL

1

**Contact Code 555** 

Contact Code 556

**Contact Code 558** 

**Contact Code 559** 

Contact Code 560

INSULATOR MATERIAL: THERMOPLASTIC POLYESTER, UL 94V-0 CONTACT MATERIAL; COPPER, NICKEL, TIN ALLOY CA-725 CONTACT PLATING: GOLD ON THE MATING AREA, TIN-LEAD

ON THE CONTACT TAILS, NICKEL UNDERPLATE