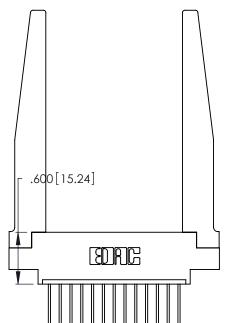

THIS IS A C.A.D. GENERATED DRAWING DO NOT MAKE MANUAL REVISIONS TO MASTER.

ISSUE NUMBER

ORIGINAL

1

**Contact Code 555** 

Contact Code 556

**Contact Code 558** 

**Contact Code 559** 

Contact Code 560

INSULATOR MATERIAL: THERMOPLASTIC POLYESTER, UL 94V-0 CONTACT MATERIAL; COPPER, NICKEL, TIN ALLOY CA-725 CONTACT PLATING: GOLD ON THE MATING AREA, TIN-LEAD

ON THE CONTACT TAILS, NICKEL UNDERPLATE