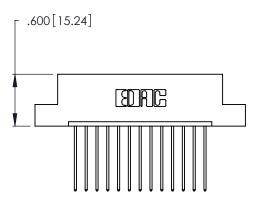

Card Slot Accepts .054 [1.37] to .070 [1.78] Thick P.C. Board

346-ENG-MASTER

THIS IS A C.A.D. GENERATED DRAWING DO NOT MAKE MANUAL REVISIONS TO MASTER.

ISSUE NUMBER

ORIGINAL

1

**Contact Code 555** 

Contact Code 556