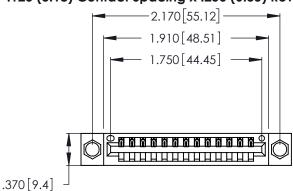

<u>Contact Dimensions:</u>
541-Wire Wrap .025 Sq. (0.64 Sq.) - Tail LG. =.750 (19.05)
.125 (3.18) Contact Spacing x .250 (6.35) Row Spacing

- INSULATOR MATERIAL: THERMOPLASTIC POLYESTER, UL 94V-0 CONTACT MATERIAL; COPPER, NICKEL, TIN ALLOY CA-725
- CONTACT PLATING: GOLD ON THE MATING AREA, TIN-LEAD ON THE CONTACT TAILS, NICKEL UNDERPLATE

Card Slot Accepts .054 [1.37] to .070 [1.78] Thick P.C. Board

346-ENG-MASTER

THIS IS A C.A.D. GENERATED DRAWING DO NOT MAKE MANUAL REVISIONS TO MASTER.

ISSUE NUMBER

ORIGINAL

1

**Contact Code 555** 

Contact Code 556