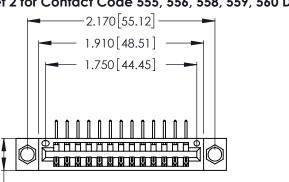

THIS IS A C.A.D. GENERATED DRAWING DO NOT MAKE MANUAL REVISIONS TO MASTER.

ISSUE NUMBER

ORIGINAL

1

**Contact Code 555** 

Contact Code 556

**Contact Code 558** 

**Contact Code 559** 

**Contact Code 560** 

INSULATOR MATERIAL: THERMOPLASTIC POLYESTER, UL 94V-0 CONTACT MATERIAL; COPPER, NICKEL, TIN ALLOY CA-725 CONTACT PLATING: GOLD ON THE MATING AREA, TIN-LEAD

ON THE CONTACT TAILS, NICKEL UNDERPLATE

346/396 SERIES CARD EDGE CONNECTOR CONTACT CODE 555,556,558,559,560 DIMENSIONS

YOUR CONNECTION TO QUALITY & SERVICE

**EDAC INC** TORONTO, ONTARIO CANADA

THESE DRAWINGS AND SPECIFICATIONS ARE THE PROPERTY OF EDAC INC.,AND SHALL NOT BE REPRODUCED, OR COPIED OR USED AS THE BASIS FOR THE MANUFACTURE OR SALE OF APPARATUS WITHOUT WRITTEN PERMISSION.