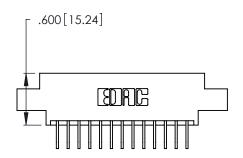

Contact Dimensions:
558-90 Degree Bend (Code 541 Contacts)
See Sheet 2 for Contact Code 555, 556, 558, 559, 560 Dimensions

.370 [9.4]

- INSULATOR MATERIAL: THERMOPLASTIC POLYESTER, UL 94V-0 CONTACT MATERIAL; COPPER, NICKEL, TIN ALLOY CA-725
- CONTACT PLATING: GOLD ON THE MATING AREA, TIN-LEAD ON THE CONTACT TAILS, NICKEL UNDERPLATE

THIS IS A C.A.D. GENERATED DRAWING DO NOT MAKE MANUAL REVISIONS TO MASTER.

| 346/396 SERIES CARD EDGE CONNECTOR |
|------------------------------------|
| PART NUMBER: 346-013-558-604       |

**EDAC INC** TORONTO, ONTARIO CANADA