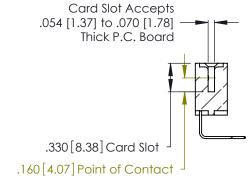

Contact Dimensions:
558-90 Degree Bend (Code 541 Contacts)
See Sheet 2 for Contact Code 555, 556, 558, 559, 560 Dimensions

.370 [9.4]

- INSULATOR MATERIAL: THERMOPLASTIC POLYESTER, UL 94V-0 CONTACT MATERIAL; COPPER, NICKEL, TIN ALLOY CA-725
- CONTACT PLATING: GOLD ON THE MATING AREA, TIN-LEAD ON THE CONTACT TAILS, NICKEL UNDERPLATE