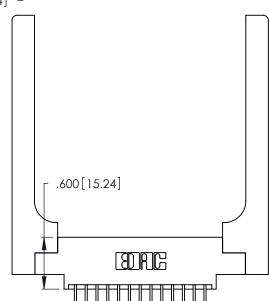

Card Slot Accepts .054 [1.37] to .070 [1.78] Thick P.C. Board

.330 [8.38] Card Slot .160 [4.07] Point of Contact ISSUE NUMBER

ORIGINAL

1

346/396 SERIES CARD EDGE CONNECTOR PART NUMBER: 346-013-558-658

THESE DRAWINGS AND SPECIFICATIONS