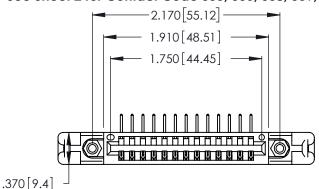

Card Slot Accepts .054 [1.37] to .070 [1.78] Thick P.C. Board

.330 [8.38] Card Slot .160 [4.07] Point of Contact ISSUE NUMBER

ORIGINAL

1

346/396 SERIES CARD EDGE CONNECTOR PART NUMBER: 346-013-558-658

THESE DRAWINGS AND SPECIFICATIONS

Contact Dimensions:
558-90 Degree Bend (Code 541 Contacts)
See Sheet 2 for Contact Code 555, 556, 558, 559, 560 Dimensions

INSULATOR MATERIAL: THERMOPLASTIC POLYESTER, UL 94V-0 CONTACT MATERIAL; COPPER, NICKEL, TIN\_ALLOY CA-725