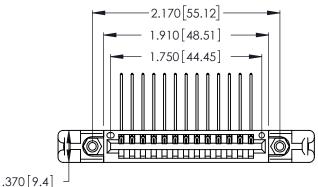

| 2.170[55.12] |
|--------------|
| 1.910[48.51] |
| 1.750[44.45] |
|              |
|              |
|              |

INSULATOR MATERIAL: THERMOPLASTIC POLYESTER, UL 94V-0 CONTACT MATERIAL; COPPER, NICKEL, TIN\_ALLOY CA-725

Card Slot Accepts .054 [1.37] to .070 [1.78] Thick P.C. Board

.330 [8.38] Card Slot .160 [4.07] Point of Contact ISSUE NUMBER

ORIGINAL

1

DO NOT MAKE MANUAL REVISIONS TO MASTER.

THIS IS A C.A.D. GENERATED DRAWING