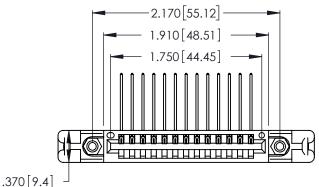

Contact Dimensions:
559-90 Degree Bend (Code 541 Contacts)
See Sheet 2 for Contact Code 555, 556, 558, 559, 560 Dimensions

THIS IS A C.A.D. GENERATED DRAWING DO NOT MAKE MANUAL REVISIONS TO MASTER.

ISSUE NUMBER ORIGINAL 1

346/396 SERIES CARD EDGE CONNECTOR PART NUMBER: 346-013-559-658

YOUR CONNECTION TO QUALITY & SERVICE

**EDAC INC** TORONTO, ONTARIO CANADA

THESE DRAWINGS AND SPECIFICATIONS ARE THE PROPERTY OF EDAC INC., AND SHALL NOT BE REPRODUCED, OR COPIED OR USED AS THE BASIS FOR THE MANUFACTURE OR SALE OF APPARATUS WITHOUT WRITTEN PERMISSION.

INSULATOR MATERIAL: THERMOPLASTIC POLYESTER, UL 94V-0 CONTACT MATERIAL; COPPER, NICKEL, TIN\_ALLOY CA-725 CONTACT PLATING: GOLD ON THE MATING AREA, TIN-LEAD ON THE CONTACT TAILS, NICKEL UNDERPLATE

Card Slot Accepts .054 [1.37] to .070 [1.78] Thick P.C. Board .330 [8.38] Card Slot .160 [4.07] Point of Contact