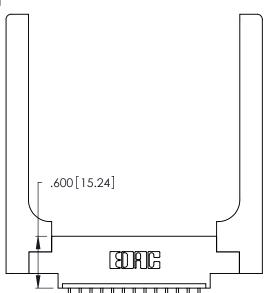

Contact Dimensions:
559-90 Degree Bend (Code 541 Contacts)
See Sheet 2 for Contact Code 555, 556, 558, 559, 560 Dimensions

THIS IS A C.A.D. GENERATED DRAWING DO NOT MAKE MANUAL REVISIONS TO MASTER.

ISSUE NUMBER ORIGINAL 1

THIS IS A C.A.D. GENERATED DRAWING DO NOT MAKE MANUAL REVISIONS TO MASTER.

ISSUE NUMBER

ORIGINAL

1

**Contact Code 555** 

Contact Code 556

**Contact Code 558** 

**Contact Code 559** 

**Contact Code 560** 

INSULATOR MATERIAL: THERMOPLASTIC POLYESTER, UL 94V-0 CONTACT MATERIAL; COPPER, NICKEL, TIN ALLOY CA-725 CONTACT PLATING: GOLD ON THE MATING AREA, TIN-LEAD

ON THE CONTACT TAILS, NICKEL UNDERPLATE