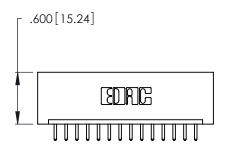

THIS IS A C.A.D. GENERATED DRAWING DO NOT MAKE MANUAL REVISIONS TO MASTER.

| 346/396 SERIES CARD EDGE CONNECTOR |
|------------------------------------|
| PART NUMBER: 346-014-520-101       |

**EDAC INC** TORONTO, ONTARIO CANADA

346/396 SERIES CARD EDGE CONNECTOR CONTACT CODE 555,556,558,559,560 DIMENSIONS

YOUR CONNECTION TO QUALITY & SERVICE

**EDAC INC** TORONTO, ONTARIO CANADA

THESE DRAWINGS AND SPECIFICATIONS ARE THE PROPERTY OF EDAC INC.,AND SHALL NOT BE REPRODUCED, OR COPIED OR USED AS THE BASIS FOR THE MANUFACTURE OR SALE OF APPARATUS WITHOUT WRITTEN PERMISSION.