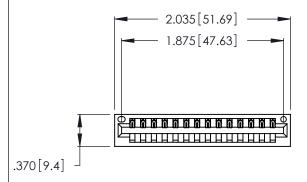

<u>Contact Dimensions:</u>
520-P.C. Tail .030x.018 (0.76x0.46) - Tail LG. = .175 (4.45) .125 (3.18) Contact Spacing x .250 (6.35) Row Spacing

- INSULATOR MATERIAL: THERMOPLASTIC POLYESTER, UL 94V-0 CONTACT MATERIAL; COPPER, NICKEL, TIN ALLOY CA-725
- CONTACT PLATING: GOLD ON THE MATING AREA, TIN-LEAD ON THE CONTACT TAILS, NICKEL UNDERPLATE

THIS IS A C.A.D. GENERATED DRAWING DO NOT MAKE MANUAL REVISIONS TO MASTER.

| 346/396 SERIES CARD EDGE CONNECTOR |
|------------------------------------|
| PART NUMBER: 346-014-520-101       |

**EDAC INC** TORONTO, ONTARIO CANADA