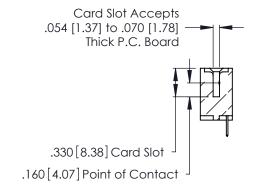

**Contact Code 560** 

INSULATOR MATERIAL: THERMOPLASTIC POLYESTER, UL 94V-0 CONTACT MATERIAL; COPPER, NICKEL, TIN ALLOY CA-725 CONTACT PLATING: GOLD ON THE MATING AREA, TIN-LEAD ON THE CONTACT TAILS, NICKEL UNDERPLATE

346/396 SERIES CARD EDGE CONNECTOR CONTACT CODE 555,556,558,559,560 DIMENSIONS

YOUR CONNECTION TO QUALITY & SERVICE

**EDAC INC** TORONTO, ONTARIO CANADA

THESE DRAWINGS AND SPECIFICATIONS ARE THE PROPERTY OF EDAC INC.,AND SHALL NOT BE REPRODUCED, OR COPIED OR USED AS THE BASIS FOR THE MANUFACTURE OR SALE OF APPARATUS WITHOUT WRITTEN PERMISSION.