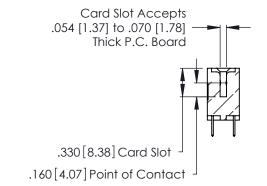

THIS IS A C.A.D. GENERATED DRAWING DO NOT MAKE MANUAL REVISIONS TO MASTER.

ISSUE NUMBER

ORIGINAL

1

**Contact Code 555** 

Contact Code 556

**Contact Code 558** 

**Contact Code 559** 

Contact Code 560

INSULATOR MATERIAL: THERMOPLASTIC POLYESTER, UL 94V-0 CONTACT MATERIAL; COPPER, NICKEL, TIN ALLOY CA-725 CONTACT PLATING: GOLD ON THE MATING AREA, TIN-LEAD

ON THE CONTACT TAILS, NICKEL UNDERPLATE

346/396 SERIES CARD EDGE CONNECTOR CONTACT CODE 555,556,558,559,560 DIMENSIONS

YOUR CONNECTION TO QUALITY & SERVICE

**EDAC INC** TORONTO, ONTARIO CANADA

THESE DRAWINGS AND SPECIFICATIONS ARE THE PROPERTY OF EDAC INC.,AND SHALL NOT BE REPRODUCED, OR COPIED OR USED AS THE BASIS FOR THE MANUFACTURE OR SALE OF APPARATUS WITHOUT WRITTEN PERMISSION.