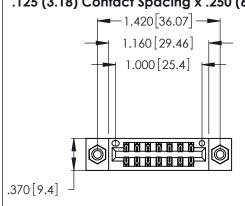

<u>Contact Dimensions:</u>
520-P.C. Tail .030x.018 (0.76x0.46) - Tail LG. = .175 (4.45) .125 (3.18) Contact Spacing x .250 (6.35) Row Spacing

- INSULATOR MATERIAL: THERMOPLASTIC POLYESTER, UL 94V-0 CONTACT MATERIAL; COPPER, NICKEL, TIN\_ALLOY CA-725
- CONTACT PLATING: GOLD ON THE MATING AREA, TIN-LEAD ON THE CONTACT TAILS, NICKEL UNDERPLATE

THIS IS A C.A.D. GENERATED DRAWING DO NOT MAKE MANUAL REVISIONS TO MASTER.

ISSUE NUMBER ORIGINAL 1

346/396 SERIES CARD EDGE CONNECTOR PART NUMBER: 346-014-520-208

**EDAC INC** TORONTO, ONTARIO CANADA

THESE DRAWINGS AND SPECIFICATIONS ARE THE PROPERTY OF EDAC INC., AND SHALL NOT BE REPRODUCED, OR COPIED OR USED AS THE BASIS FOR THE MANUFACTURE OR SALE OF APPARATUS WITHOUT WRITTEN PERMISSION.