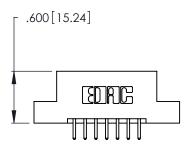

THIS IS A C.A.D. GENERATED DRAWING DO NOT MAKE MANUAL REVISIONS TO MASTER.

ISSUE NUMBER

ORIGINAL

1

**Contact Code 555** 

Contact Code 556

**Contact Code 558** 

**Contact Code 559** 

Contact Code 560

INSULATOR MATERIAL: THERMOPLASTIC POLYESTER, UL 94V-0 CONTACT MATERIAL; COPPER, NICKEL, TIN ALLOY CA-725 CONTACT PLATING: GOLD ON THE MATING AREA, TIN-LEAD

ON THE CONTACT TAILS, NICKEL UNDERPLATE

346/396 SERIES CARD EDGE CONNECTOR CONTACT CODE 555,556,558,559,560 DIMENSIONS

YOUR CONNECTION TO QUALITY & SERVICE

**EDAC INC** TORONTO, ONTARIO CANADA

THESE DRAWINGS AND SPECIFICATIONS ARE THE PROPERTY OF EDAC INC.,AND SHALL NOT BE REPRODUCED, OR COPIED OR USED AS THE BASIS FOR THE MANUFACTURE OR SALE OF APPARATUS WITHOUT WRITTEN PERMISSION.