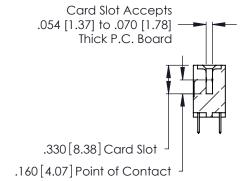

**Contact Code 560** 

INSULATOR MATERIAL: THERMOPLASTIC POLYESTER, UL 94V-0 CONTACT MATERIAL; COPPER, NICKEL, TIN ALLOY CA-725 CONTACT PLATING: GOLD ON THE MATING AREA, TIN-LEAD

ON THE CONTACT TAILS, NICKEL UNDERPLATE