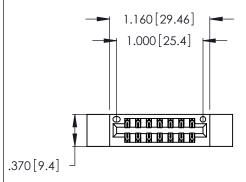

<u>Contact Dimensions:</u>
520-P.C. Tail .030x.018 (0.76x0.46) - Tail LG. = .175 (4.45) .125 (3.18) Contact Spacing x .250 (6.35) Row Spacing

- INSULATOR MATERIAL: THERMOPLASTIC POLYESTER, UL 94V-0 CONTACT MATERIAL; COPPER, NICKEL, TIN ALLOY CA-725
- CONTACT PLATING: GOLD ON THE MATING AREA, TIN-LEAD ON THE CONTACT TAILS, NICKEL UNDERPLATE

THIS IS A C.A.D. GENERATED DRAWING DO NOT MAKE MANUAL REVISIONS TO MASTER.

| 346/396 SERIES CARD EDGE CONNECTOR |
|------------------------------------|
| PART NUMBER: 346-014-520-212       |

**EDAC INC** TORONTO, ONTARIO CANADA