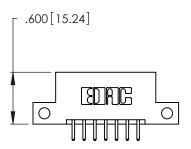

THIS IS A C.A.D. GENERATED DRAWING DO NOT MAKE MANUAL REVISIONS TO MASTER.

| 346/396 SERIES CARD EDGE CONNECTOR |
|------------------------------------|
| PART NUMBER: 346-014-520-212       |

**EDAC INC** TORONTO, ONTARIO CANADA