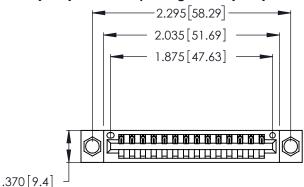

Contact Dimensions: 521-P.C. Tail .025 Sq. (0.64 Sq.) - Tail LG. =.150 (3.81) .125 (3.18) Contact Spacing x .250 (6.35) Row Spacing

- INSULATOR MATERIAL: THERMOPLASTIC POLYESTER, UL 94V-0 CONTACT MATERIAL; COPPER, NICKEL, TIN\_ALLOY CA-725
- CONTACT PLATING: GOLD ON THE MATING AREA, TIN-LEAD ON THE CONTACT TAILS, NICKEL UNDERPLATE

THIS IS A C.A.D. GENERATED DRAWING DO NOT MAKE MANUAL REVISIONS TO MASTER.

| 346/396 SERIES CARD EDGE CONNECTOR |
|------------------------------------|
| PART NUMBER: 346-014-521-104       |

**EDAC INC** TORONTO, ONTARIO CANADA