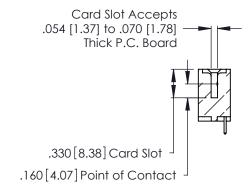

Contact Dimensions: 521-P.C. Tail .025 Sq. (0.64 Sq.) - Tail LG. =.150 (3.81) .125 (3.18) Contact Spacing x .250 (6.35) Row Spacing

- INSULATOR MATERIAL: THERMOPLASTIC POLYESTER, UL 94V-0 CONTACT MATERIAL; COPPER, NICKEL, TIN\_ALLOY CA-725
- CONTACT PLATING: GOLD ON THE MATING AREA, TIN-LEAD ON THE CONTACT TAILS, NICKEL UNDERPLATE