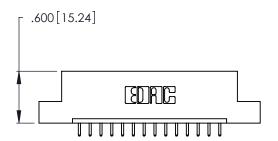

THIS IS A C.A.D. GENERATED DRAWING DO NOT MAKE MANUAL REVISIONS TO MASTER.

| 346/396 SERIES CARD EDGE CONNECTOR |
|------------------------------------|
| PART NUMBER: 346-014-521-104       |

**EDAC INC** TORONTO, ONTARIO CANADA