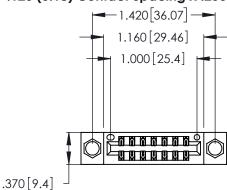

Contact Dimensions: 521-P.C. Tail .025 Sq. (0.64 Sq.) - Tail LG. =.150 (3.81) .125 (3.18) Contact Spacing x .250 (6.35) Row Spacing

- INSULATOR MATERIAL: THERMOPLASTIC POLYESTER, UL 94V-0 CONTACT MATERIAL; COPPER, NICKEL, TIN\_ALLOY CA-725
- CONTACT PLATING: GOLD ON THE MATING AREA, TIN-LEAD ON THE CONTACT TAILS, NICKEL UNDERPLATE

THIS IS A C.A.D. GENERATED DRAWING DO NOT MAKE MANUAL REVISIONS TO MASTER.

1

| 346/396 SERIES CARD EDGE CONNECTOR |
|------------------------------------|
| PART NUMBER: 346-014-521-204       |

**EDAC INC** TORONTO, ONTARIO CANADA