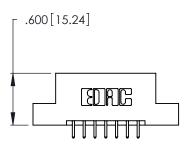

THIS IS A C.A.D. GENERATED DRAWING DO NOT MAKE MANUAL REVISIONS TO MASTER.

1

| 346/396 SERIES CARD EDGE CONNECTOR |
|------------------------------------|
| PART NUMBER: 346-014-521-204       |

**EDAC INC** TORONTO, ONTARIO CANADA

346/396 SERIES CARD EDGE CONNECTOR CONTACT CODE 555,556,558,559,560 DIMENSIONS

YOUR CONNECTION TO QUALITY & SERVICE

**EDAC INC** TORONTO, ONTARIO CANADA

THESE DRAWINGS AND SPECIFICATIONS ARE THE PROPERTY OF EDAC INC.,AND SHALL NOT BE REPRODUCED, OR COPIED OR USED AS THE BASIS FOR THE MANUFACTURE OR SALE OF APPARATUS WITHOUT WRITTEN PERMISSION.