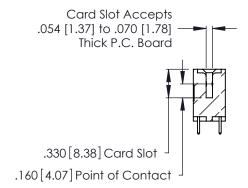

**Contact Code 560** 

INSULATOR MATERIAL: THERMOPLASTIC POLYESTER, UL 94V-0 CONTACT MATERIAL; COPPER, NICKEL, TIN ALLOY CA-725 CONTACT PLATING: GOLD ON THE MATING AREA, TIN-LEAD

ON THE CONTACT TAILS, NICKEL UNDERPLATE